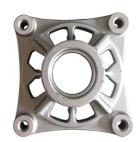

# **Product Specification**

Material: Stainless Steel
 Process: Lost Wax Casting
 Application: Agricultural Spare Parts

Finish: CleanSize: CustomizedInspection: 100%

## **Lost Wax Casting Agricultural Spare Parts**

## **Product Details**

| Material        | 304, 316 stainless steel                               |
|-----------------|--------------------------------------------------------|
| Process         | Casting +Machining(if Need)+surface Treatment+Assembly |
| Color           | As required                                            |
| Quality Control | 100% Inspected /ISO9001 System                         |
| Packing         | paper box                                              |
| Special process | Assemble                                               |
| Service         | OEMODM                                                 |
| Keyword         | Lost wax process                                       |