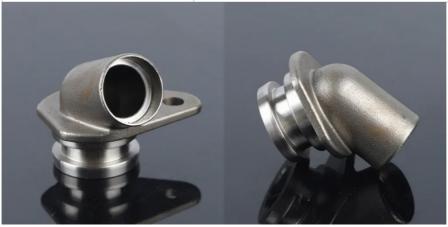

# More Images

## **Lost Wax Casting Agricultural Spare Parts**

## **Product Details**

| Material        | 304, 316 stainless steel                               |
|-----------------|--------------------------------------------------------|
| Process         | Casting +Machining(if Need)+surface Treatment+Assembly |
| Color           | As required                                            |
| Quality Control | 100% Inspected /ISO9001 System                         |
| Packing         | paper box                                              |
| Special process | Assemble                                               |
| Service         | OEMODM                                                 |
| Keyword         | Lost wax process                                       |