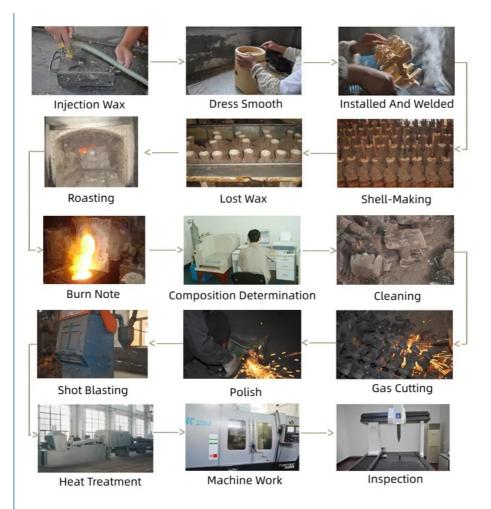

n**

## **Lost Wax Casting Agricultural Spare Parts**

## **Product Details**

| Material        | 304, 316 stainless steel                               |
|-----------------|--------------------------------------------------------|
| Process         | Casting +Machining(if Need)+surface Treatment+Assembly |
| Color           | As required                                            |
| Quality Control | 100% Inspected /ISO9001 System                         |
| Packing         | paper box                                              |
| Special process | Assemble                                               |
| Service         | OEMODM                                                 |
| Keyword         | Lost wax process                                       |



**Production Process** 



#### **About Us**

Sunrise Foundry is a specialized castings manufacturer including tooling, investment casting, precision, machining, surface treatment and assembly.

The main products of our company are fluid equipment parts, pump parts, valve parts, city railway vehicle parts, automobile parts, marine hardware, building hardware and all kinds of special machinery parts, which are mainly made from ductile iron, gray iron, stainless steel, heat-resistant steel, alloy steels, carbon steels, copper alloys and aluminum alloys.

## FAQ

### How could I get a sample?

Before we received the first order, please afford the sample cost and express fee. We will return the sample cost back to you within your first order.

# Sample time?

Existing items: Within 30 days.

Whether you could make our