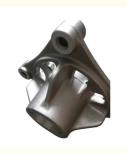

# **Product Specification**

Material: Stainless Steel
 Process: Lost Wax Casting
 Application: Agricultural Spare Parts

Finish: CleanSize: CustomizedInspection: 100%

## **Lost Wax Casting Agricultural Spare Parts**

## **Product Details**

| Material        | 304, 316 stainless steel                               |
|-----------------|--------------------------------------------------------|
| Process         | Casting +Machining(if Need)+surface Treatment+Assembly |
| Color           | As required                                            |
| Quality Control | 100% Inspected /ISO9001 System                         |
| Packing         | paper box                                              |
| Special process | Assemble                                               |
| Service         | OEMODM                                                 |
| Keyword         | Lost wax process                                       |