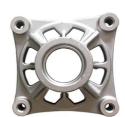

# **Product Specification**

Material: Stainless Steel
 Process: Lost Wax Casting
 Application: Agricultural Spare Parts

Finish: CleanSize: CustomizedInspection: 100%

## **Lost Wax Casting Agricultural Spare Parts**

## **Product Details**

| Material        | 304, 316 stainless steel                               |
|-----------------|--------------------------------------------------------|
| Process         | Casting +Machining(if Need)+surface Treatment+Assembly |
| Color           | As required                                            |
| Quality Control | 100% Inspected /ISO9001 System                         |
| Packing         | paper box                                              |
| Special process | Assemble                                               |
| Service         | OEMODM                                                 |
| Keyword         | Lost wax process                                       |