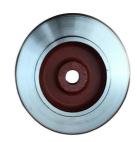

#### **Grey Cast Iron Marine Parts Casting**

## **Product Specification**

Material: Gray Iron
 Production Process: Sand Casting
 Application: Marine Parts

Surface: Machining Or Spay PaintingInspection: Pressure Test, Sealing Test

• Size: Customized