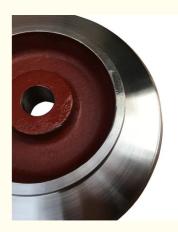

#### **Grey Cast Iron Marine Parts Casting**

## **Product Specification**

Material: Gray Iron
 Production Process: Sand Casting
 Application: Marine Parts

Surface: Machining Or Spay PaintingInspection: Pressure Test, Sealing Test

• Size: Customized