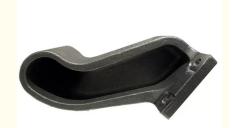

# **High Speed Steel Train Parts Railway Castings**

## **Basic Information**

. Brand Name:

. Place of Origin: Mainland China

ISO9001,CE,SGS · Certification:

NC7361

7361 Model Number:

Minimum Order Quantity: 100 pcs • Price: Can talk

Packaging Details: Wooden Case

• Delivery Time: 30 days • Payment Terms: T/T, L/C

60,000 pcs monthly . Supply Ability:



# **Product Specification**

Material: Steel

• Process: **Precision Casting** · Finish: Sandblasting Size: Customized

Annealing, Normalizing, Quenching, . Heat Treatment:

Tempering

100% • Inspection:



# More Images



# **Product Description**

## High Speed Steel Train Parts Railway Castings

## **Product Details**

| Process                    | Precision Casting, Investment Casting                    |
|----------------------------|----------------------------------------------------------|
| Material                   | Iron, Steel, Gray Iron, Nodular Cast Iron                |
| Surface Finish             | Machining Or Spay Painting                               |
| Heat Treatment             | Annealing, Normalizing, Quenching, Tempering             |
| Certification