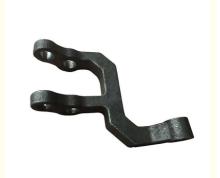

#### High Performance Precision Investment Casting Construction Machinery Parts

#### **Product Details**

| Item Name                  | Construction Machinery Parts                               |
|----------------------------|------------------------------------------------------------|
| Process                    | Precision Casting, Investment Casting                      |
| Material                   | Iron, Steel, Gray Iron, Nodular Cast Iron                  |
| Surface                    | Machining Or Spay Painting For Investment Casting Parts    |
| Heat Treatment             | Annealing, Normalizing, Quenching, Tempering               |
| Certification              | Approvals ISO9001, TUV-PED,BV For Investment Casting Parts |
| Inspection                 | Pressure Test, Sealing Test For Investment Casting Parts   |
| Requirements For Materials | Hardness, Tensile Strength, Elongation, Impact Toughness   |
| Requirements For Size      | Dimensional Accuracy And Shape Accuracy                    |
| Production Equipments      | Advanced                                                   |
| Technology Strength        | Powerful Technology Team                                   |