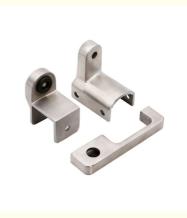

# Stainless Steel Precision Silica Sol Investment Casting Lost Wax Casting

## **Product Specification**

- Matertial:Process:
- Finish:
- Size:
- Application:
- Quality Control:

| Stainless Steel              |
|------------------------------|
| Precision Casting            |
| Sandblasting                 |
| Customized                   |
| Construction Machinery Parts |

### Product Details

| Product Name       | Stainless Steel Casting Products                                                                                                                                                                                                                                  |
|--------------------|-------------------------------------------------------------------------------------------------------------------------------------------------------------------------------------------------------------------------------------------------------------------|
| Material           | Stainless steel; Brass; Aluminum                                                                                                                                                                                                                                  |
| Production Process | Mold design-Mold fabrication- Casting- Deburring-Machining-<br>Finish-Packing                                                                                                                                                                                     |
| Surface Finish     | <ol> <li>Shot blasting</li> <li>Painting</li> <li>Polishing(polishing; mirror polishing; electro-polishing; brush<br/>polishing)</li> <li>Zinc plated; Chrome plated; Nickle plated</li> <li>Electrophoresis; Electroplate</li> <li>Vibration grinding</li> </ol> |
| Package            | <ol> <li>Each in bubble bag</li> <li>Customized carton</li> <li>Pallet</li> <li>Custom package</li> </ol>                                                                                                                                                         |