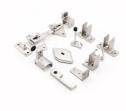

# Stainless Steel Precision Silica Sol Investment Casting Lost Wax Casting

## **Basic Information**

- Place of Origin:
- Brand Name:
- Certification:
- Model Number:
- Minimum Order Quantity: 100 pcs
- Price:
- Packaging Details:
- Delivery Time:
- Payment Terms: T/T, L/C
- Supply Ability:



## **Product Specification**

- Matertial:Process:
- Finish:
- Size:
- Application:
- Quality Control:

| Stainless Steel              |
|------------------------------|
| Precision Casting            |
| Sandblasting                 |
| Customized                   |
| Construction Machinery Parts |

Professional Inspection

Mainland China NC9735

ISO9001,CE,SGS

60,000 pcs monthly

9735

Can talk Wooden Case

30 days



### More Images



## **Product Description**

#### Stainless Steel Precision Silica Sol Investment Casting Lost Wax Casting

### Product Details

| Product Name       | Stainless Steel Casting Products                                                                                                                                                                                                                                  |
|--------------------|-------------------------------------------------------------------------------------------------------------------------------------------------------------------------------------------------------------------------------------------------------------------|
| Material           | Stainless steel; Brass; Aluminum