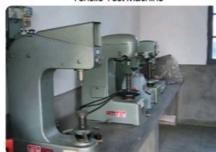

# **Quality Control**

CMM

Tensile Test Machine

## What's your quality control device in house?

We have spectrometer in house to monitor the chemical property, tensile test machine to control the mechanical property and UT Sonic as NDT checking method to control the casting detect under the surface of casting.