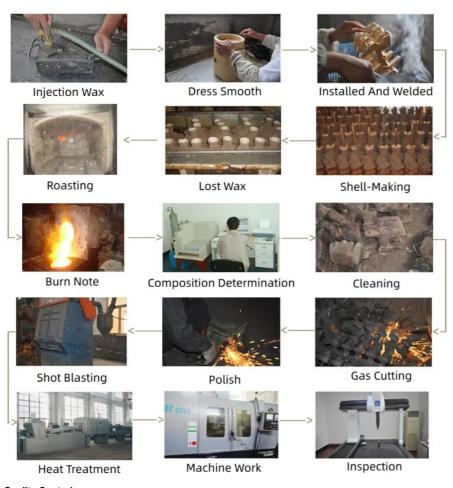

|
| Standard        | ASTM, DIN, ISO, BS, JIS.                                                                               |
| Certificate     | ISO9001, TS16949                                                                                       |
| Process         | Sand casting,Forging, Investment casting,Die casting,CNC machining, Stamping                           |
| Finish          | Powder coating, Painting, Shoot blasting, Hot galvanized.                                              |
| Quality control | Instrument and manual inspection for every shipment                                                    |
|                 |                                                                                                        |

#### **Production Process**



# **Quality Control**



CMM

Tensile Test Machine





#### FAQ

## How can I get some samples?

If you need, we are glad to offer you samples for free, but the new clients are expected to pay the courier cost, and the charge will be deducted from the payment for formal order.

#### Can you make casting according to our drawing?

Yes, we can make casting according to your drawing, 2D drawing, or 3D cad model. If the 3D cad model can be supplied, the development of the tooling can be more efficient. But without 3D, based on 2D drawing we can still make the samples properly approved.

### Can you make casting based on our samples?

Yes, we can make measurement based on your samples to make drawings for tooling making.

## What's your quality control device in house?

We have spectrometer