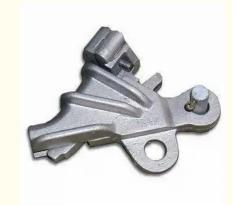

# Precision Casting Heat Resistant Steel Casting Parts

## **Basic Information**

Place of Origin: Mainland ChinaBrand Name: NC6825

• Certification: ISO9001,CE,SGS

Model Number: 6825
Minimum Order Quantity: 100 pcs
Price: Can talk
Packaging Details: Wooden Case
Delivery Time: 30 days

• Supply Ability: 60,000 pcs monthly

T/T, L/C



# **Product Specification**

• Payment Terms:

Material: Heat Resistant Steel
 Process: Precision Casting
 Surface Treatment: Sand Blasting
 Size: Customized

Quality Control: Professional Inspection

OEM: Available



# More Images



# **Product Description**

#### **Precision Casting Heat Resistant Steel Casting Parts**

## **Product Details**

| Material        | Ductile iron,Grey iron,Carbon steel,Stainless steel,Alloy steel,Heat resistant steel,BrassAluminum etc |
|-----------------|--------------------------------------------------------------------------------------------------------|
| Unit Weight     | 0.5kg~300kg                                                                                            |
| Application     | Automotive, Mining, Railway, Medical, Marine, Constru