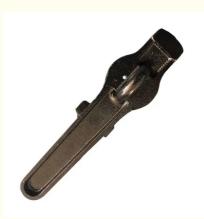

### **Ductile Cast Iron Sand Casting Customized Plug**

### **Product Details**

| Material          | Cast iron, Ductile Iron/Grey Iron/steel       |
|-------------------|-----------------------------------------------|
| Surface treatment | Powder Coating                                |
| Product name      | custom plug                                   |
| Process           | Casting +Machining(if Need)+surface Treatment |
| Certification     | ISO9001: 2015                                 |
| Tolerance         | Customer's Drawing Request                    |
| Quality Control   | Strictly 100% Inspection                      |
| Service           | Customized OEM CNC Machining                  |