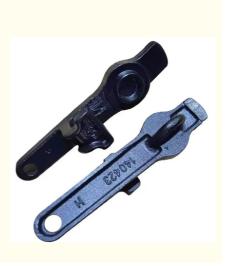

### **Ductile Cast Iron Sand Casting Customized Plug**

### **Product Details**

| Material          | Cast iron, Ductile Iron/Grey Iron/steel       |
|-------------------|-----------------------------------------------|
| Surface treatment | Powder Coating                                |
| Product name      | custom plug                                   |
| Process           | Casting +Machining(if Need)+surface Treatment |
| Certification     | ISO9001: 2015                                 |
| Tolerance         | Customer's Drawing Request                    |
| Quality Control   | Strictly 100% Inspection                      |
| Service           | Customized OEM CNC Machining                  |