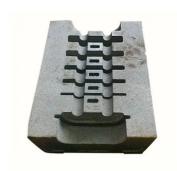

## Basic Information

Place of Origin: Mainland ChinaBrand Name: NC6735

• Certification: ISO9001,CE,SGS

Model Number: 6735
Minimum Order Quantity: 100 pcs
Price: Can talk
Packaging Details: Wooden Case

Delivery Time: 30 daysPayment Terms: T/T, L/C

• Supply Ability: 60,000 pcs monthly



## **Product Specification**

• Material: GG20

Production Process: Sand Casting Finish: Sandblasting Size: Customized

Service: OEM ODM Customised

OEM: Available



## More Images



## Product Description

### **Grey Cast Iron GG20 Casting**

#### **Product Details**

| Application          | Industrial parts, Machinery parts, construction parts, valve parts, train, craft, hydraulic pressure, agricultural machinery, Marine hardware, Auto parts, electric power fittings, food machinery, |
|----------------------|-----------------------------------------------------------------------------------------------------------------------------------------------------------------------------------------------------|
|                      | harness fittings,tools, mining machinery parts                                                                                                                                                      |
| Weight range         |