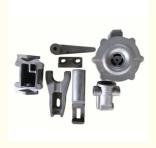

## Basic Information

Place of Origin: Mainland ChinaBrand Name: NC6735

• Certification: ISO9001,CE,SGS

Model Number: 6735
Minimum Order Quantity: 100 pcs
Price: Can talk
Packaging Details: Wooden Case

Delivery Time: 30 daysPayment Terms: T/T, L/C

• Supply Ability: 60,000 pcs monthly



## **Product Specification**

• Material: GG20

Production Process: Sand Casting Finish: Sandblasting Size: Customized

Service: OEM ODM Customised

OEM: Available



## More Images



## Product Description

### **Grey Cast Iron GG20 Casting**

#### **Product Details**

| Application          | Industrial parts, Machinery parts, construction parts, valve parts, train, craft, hydraulic pressure, agricultural machinery, Marine hardware, Auto parts, electric power fittings, food machinery, |
|----------------------|-----------------------------------------------------------------------------------------------------------------------------------------------------------------------------------------------------|
|                      | harness fittings,tools, mining machinery parts                                                                                                                                                      |
| Weight range         | 0.01kg-2000kg