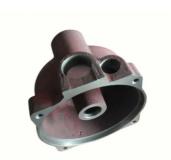

## Basic Information

Place of Origin: Mainland ChinaBrand Name: NC6735

• Certification: ISO9001,CE,SGS

Model Number: 6735
Minimum Order Quantity: 100 pcs
Price: Can talk
Packaging Details: Wooden Case

Delivery Time: 30 daysPayment Terms: T/T, L/C

• Supply Ability: 60,000 pcs monthly



## **Product Specification**

• Material: GG20

Production Process: Sand Casting Finish: Sandblasting Size: Customized

Service: OEM ODM Customised

OEM: Available



## More Images



## Product Description

### **Grey Cast Iron GG20 Casting**

#### **Product Details**

| Application          | Industrial parts, Machinery parts, construction parts, valve parts, train, craft, hydraulic pressure, agricultural machinery, Marine hardware, Auto parts, electric power fittings, food machinery, |
|----------------------|-----------------------------------------------------------------------------------------------------------------------------------------------------------------------------------------------------|
|                      | harness fittings,tools, mining machinery parts