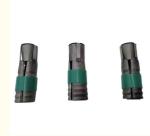

# More Images

## **Underground Mining Expansion Shell Rock Bolts**

## Description

Expansion shells are used for fixing single-sided shuttering or similar structures in rock, concrete or comparable load-bearing ground.

## **Product Details**

| Product Name    | Underground Mining Expansion Shell Rock Bolts            |
|-----------------|----------------------------------------------------------|
| Material        | Cast Iron+Steel                                          |
| Color           | per customized                                           |
| Process         | Forging, stamping, welding, casting, precision machining |
| Application     | Underground Mining                                       |
| Tolerance       | can reach to +/-0.01mm                                   |
| Quality control | 100% inspected                                           |
| Surface         | Polishing, powder coated, Zinc plating, chromate etc     |