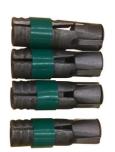

# More Images

## **Underground Mining Expansion Shell Rock Bolts**

## Description

Expansion shells are used for fixing single-sided shuttering or similar structures in rock, concrete or comparable load-bearing ground.

## **Product Details**

| Product Name    | Underground Mining Expansion Shell Rock Bolts            |
|-----------------|----------------------------------------------------------|
| Material        | Cast Iron+Steel                                          |
| Color           | per customized                                           |
| Process         | Forging, stamping, welding, casting, precision machining |
| Application     | Underground Mining                                       |
| Tolerance       | can reach to +/-0.01mm                                   |
| Quality control | 100% inspected                                           |
| Surface         | Polishing, powder coated, Zinc plating, chromate etc     |