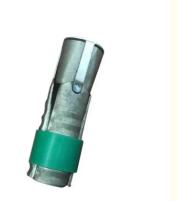

## **Underground Mining Expansion Shell Rock Bolts**

## Description

Expansion shells are used for fixing single-sided shuttering or similar structures in rock, concrete or comparable load-bearing ground.

## **Product Details**

| Product Name    | Underground Mining Expansion Shell Rock Bolts            |
|-----------------|----------------------------------------------------------|
| Material        | Cast Iron+Steel                                          |
| Color           | per customized                                           |
| Process         | Forging, stamping, welding, casting, precision machining |
| Application     | Underground Mining                                       |
| Tolerance       | can reach to +/-0.01mm                                   |
| Quality control | 100% inspected                                           |
| Surface         | Polishing, powder coated, Zinc plating, chromate etc     |