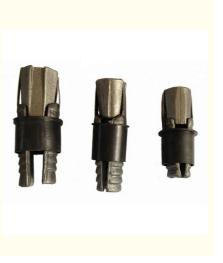

#### Expansion Shell Anchor Expansion Shell Rock Bolts

#### **Product Details**

| Product Name: Expansion Shell / Rock anchors bolt                                         |
|-------------------------------------------------------------------------------------------|
| Material: carbon steel for Expansion Shell, cast iron for Rock anchor bolts               |
| Finish: Oil Rusty                                                                         |
| Process: Forging for Expansion Shell, casting for Rock anchor bolts                       |
| Application: Rock anchor used in sound rock or concrete allows one-sided forming of walls |