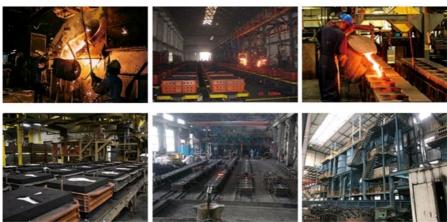

## More Images



for more products please visit us on greycastironcasting.com

### **Product Description**

#### Expansion Shell Anchor Expansion Shell Rock Bolts

#### **Product Details**

| Product Name: Expansion Shell / Rock anchors bolt                                         |
|-------------------------------------------------------------------------------------------|
| Material: carbon steel for Expansion Shell, cast iron for Rock anchor bolts               |
| Finish: Oil Rusty                                                                         |
| Process: Forging for Expansion Shell, casting for Rock anchor bolts                       |
| Application: Rock anchor used in sound rock or concrete allows one-sided forming of walls |

#### **Production Process**

## WorkShop



### About Us

Our company has 25 years of production and export experience, our products are mainly exported to North America, Europe, South America and Asia, a few are exported to Oceania and Africa.

Our main products are building accessories (scaffolding accessories, building formwork accessories, concrete Insert parts, etc), Tunnel accessories (expansion anchor, anchor bolt, etc.),

Bridge accessories (concrete Insert parts, prop parts, etc.), Safety protective equipment, Auto accessories, Electrical accessories (metal parts, etc.), Equipment accessories (boiler accessories, sliders, etc.),

Playground (slide, swing, etc.), Daily necessities etc.

### Our Advantage

- 1. Rich production experience and very professional
- 2. Provide customers with one-stop solution and purchasing requ