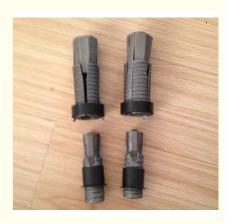

# **Expansion Shell Anchor Expansion Shell Rock Bolts**

## **Basic Information**

- Place of Origin:
- Brand Name:
- Certification:
- Model Number:
- Minimum Order Quantity: 100 pcs
- Price:

Our Product Introduction

- Packaging Details:
- Delivery Time:
- Payment Terms: T/T, L/C
- Supply Ability:

NC8744

Can talk

30 days

Wooden Case

60,000 pcs monthly

Expansion Anchor

Mainland China

- ISO9001,CE,SGS 8744



## **Product Specification**

- Type:
- Diameter: • Capacity:

• Application:

• Length:

• Sample:

• Surface Treatment:

- 30-45mm 200KN Tunnel/construction
- Plain/HDG/EG
  - 50-105mm
    - Available



## More Images



for more products please visit us on greycastironcasting.com

### **Product Description**

#### Expansion Shell Anchor Expansion Shell Rock Bolts

#### **Product Details**

| Product Name: Expansion Shell / Rock anchors bolt                                         |
|-------------------------------------------------------------------------------------------|
| Material: carbon steel for Expansion Shell, cast iron for Rock anchor bolts               |
| Finish: Oil Rusty                                                                         |
| Process: Forging for Expansion Shell, casting for Rock anchor bolts                       |
| Application: Rock anchor used in sound rock or concrete allows one-sided forming of walls |

#### **Production Process**

## WorkShop