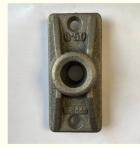

# Flat Mono Anchorage for Unbonded PC Strand

#### Flat Mono Anchorage for Unbonded PC Strand

### **Product Details**

| Product Name      | Cast Mono Anchorage | Туре                 | Single holes anchorage |
|-------------------|---------------------|----------------------|------------------------|
| Brand             | SR                  | Colour               | Black/yellow           |
| Material of block | Cast Iron           | Material of wedge    | 20CrMnTi               |
| Size              | 12.7mm, 15.2mm      | Hardness of<br>Wedge | 55-65                  |
| Package           | Carton/wooden case  | Delivery             | 5-10 days              |