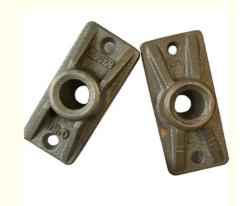

# Flat Mono Anchorage for Unbonded PC Strand

#### Flat Mono Anchorage for Unbonded PC Strand

### **Product Details**

| Product Name      | Cast Mono Anchorage | Туре                 | Single holes anchorage |
|-------------------|---------------------|----------------------|------------------------|
| Brand             | SR                  | Colour               | Black/yellow           |
| Material of block | Cast Iron           | Material of wedge    | 20CrMnTi               |
| Size              | 12.7mm, 15.2mm      | Hardness of<br>Wedge | 55-65                  |
| Package           | Carton/wooden case  | Delivery             | 5-10 days              |