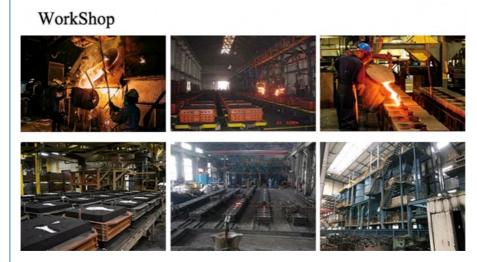

se

60,000 pcs monthly

- Sandblasting
- Concrete Bridge
- 1860Mpa
- Available



## More Images



## **Product Description**

#### Flat Mono Anchorage for Unbonded PC Strand

### **Product Details**

| Product Name      | Cast Mono Anchorage | Туре                 | Single holes anchorage |
|-------------------|---------------------|----------------------|------------------------|
| Brand             | SR                  | Colour               | Black/yellow           |
| Material of block | Cast Iron           | Material of wedge    | 20CrMnTi               |
| Size              | 12.7mm, 15.2mm      | Hardness of<br>Wedge | 55-65                  |
| Package           | Carton/wooden case  | Delivery             | 5-10 days              |

#### Application



**Production Process** 



#### About Us

Sunrise Foundry was established in 1990, is a professional company with develop, produce, and sale prestressed products. We more than 200 employees, including more than 30 technicians. 200 sets of mechanical equipment and precision professional testing instruments matching with modern production, with an annual output value of 150 million.

**Quality Control** 



**Tensile Test Machine** 



FAQ

Q: How long is your delivery time?

A: Generally it is 5-10 days if the goods are in stock. or it is 15-20 days if the goods are not in stock, it is according to quantity.

Q: Do you provide samples ? is it free or extra ?

A: Yes, we could offer the sample for free charge but do not pay the cost of freight.

| 🔯 Sunrise Foundry CO.,LTD |                               |