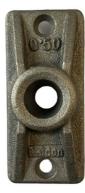

# Flat Mono Anchorage for Unbonded PC Strand

#### Flat Mono Anchorage for Unbonded PC Strand

### **Product Details**

| Product Name      | Cast Mono Anchorage | Туре                 | Single holes anchorage |
|-------------------|---------------------|----------------------|------------------------|
| Brand             | SR                  | Colour               | Black/yellow           |
| Material of block | Cast Iron           | Material of wedge    | 20CrMnTi               |
| Size              | 12.7mm, 15.2mm      | Hardness of<br>Wedge | 55-65                  |
| Package           | Carton/wooden case  | Delivery             | 5-10 days              |