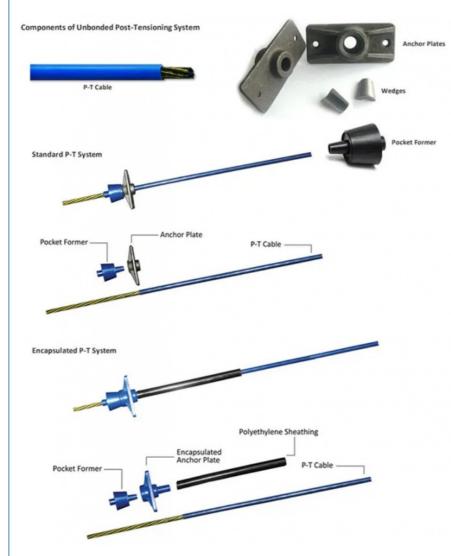

an talk

30 days

Wooden Case

60,000 pcs monthly

- Sandblasting
- Concrete Bridge
- 1860Mpa
- Available



## More Images



## **Product Description**

#### Flat Mono Anchorage for Unbonded PC Strand

### **Product Details**

| Product Name      | Cast Mono Anchorage | Туре                 | Single holes anchorage |
|-------------------|---------------------|----------------------|------------------------|
| Brand             | SR                  | Colour               | Black/yellow           |
| Material of block | Cast Iron           | Material of wedge    | 20CrMnTi               |
| Size              | 12.7mm, 15.2mm      | Hardness of<br>Wedge | 55-65                  |
| Package           | Carton/wooden case  | Delivery             | 5-10 days              |

#### Application



**Production Process** 



#### About Us

Sunrise Foundry was established in 1990, is a professional company with develop, produce, and sale prestressed products. We more than 200 employees, including more than 30 technicians. 200 sets of mechanical equipment and precision professional testing instruments matching with modern production, with an annual output value of 150 million.

**Quality Control** 



**Tensile Test Machine** 



FAQ

Q: How long is your delivery time?

A: Generally it is 5-10 days if the goods are in stock. or it is 15-20 days if the goods are not in stock, it is according to quantity.

Q: Do you provide samples ? is it free or extra ?

A: Yes, we could offer the sample for free charge but do not pay the cost of freight.

| 🔯 Sunrise Foundry CO.,LTD |