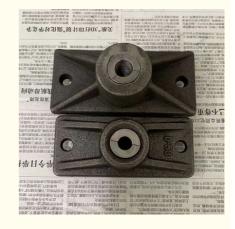

# **Post Tension Flat Anchorage Monostrand Unbonded Anchors**

## **Basic Information**

. Brand Name:

. Place of Origin: Mainland China

NC7635

T/T, L/C

ISO9001,CE,SGS Certification:

Model Number: 7635 • Minimum Order Quantity: 100 pcs • Price: Can talk Packaging Details: Wooden Case • Delivery Time: 30 days

• Supply Ability: 60,000 pcs monthly



# **Product Specification**

• Payment Terms:

. Item Name: Monostrand Unbonded Anchors

• Material: Ductile Iron Iron Casting · Process: · Application: Construction 12.7,15.24 · Size: • OEM: Available



# More Images



## **Product Description**

### Post Tension Flat Anchorage Monostrand Unbonded Anchors

#### **Company Introduction**

Sunrise Foundry was founded in 1990 and specialize in producing varity kinds of anchorage, mainly 9.3mm, 9.3mm, 12.7mm, 12.9mm, 15.24mm, 15.7mm according to ASTM A416, BS5896, AS4672 and EN 10138, PC wire from 4mm to 10mm in China. We are a professional bonded and unbonded anchorage manufacturer, and well known in the area of post-tensioning. We are able to source for the highest quality and reliable prestressing products and equipment.

Our goal is to create a one-stop service base. Best quality product, Experienced staff and stable management team give us courage to pursue customers' satisfaction forever.

#### **Product Details**

| Product Name