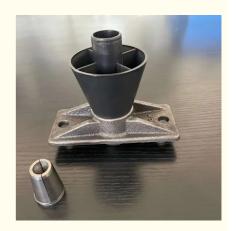

### Post Tension Flat Anchorage Monostrand Unbonded Anchors

#### **Product Details**

| Product Name       | Monostrand Anchor                       |
|--------------------|-----------------------------------------|
| Material           | Cast Iron                               |
| Color              | Galvanized / Black / Yellow / Colored   |
| Certification      | ISO,BV,ISO9001,CHINA MINING SAFETY CERT |
| Wedge Type         | 2 PCs or 3 PCs                          |
| Brand              | NC                                      |
| Place Of<br>Origin | Mainland China                          |
| Application        | Unbonded PC Strand                      |