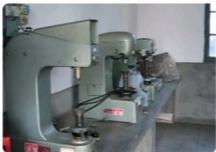

able management team give us courage to pursue customers' satisfaction forever.

#### **Product Details**

| Product Name       | Monostrand Anchor                       |
|--------------------|-----------------------------------------|
| Material           | Cast Iron                               |
| Color              | Galvanized / Black / Yellow / Colored   |
| Certification      | ISO,BV,ISO9001,CHINA MINING SAFETY CERT |
| Wedge Type         | 2 PCs or 3 PCs                          |
| Brand              | NC                                      |
| Place Of<br>Origin | Mainland China                          |
| Application        | Unbonded PC Strand                      |



### **Production Process**

# WorkShop



### **Quality Control**





**CMM** 

Tensile Test Machine





## FAQ

- Q: How long is your delivery time?
- A: Generally it is 5-10 days if the goods are in stock. or it is 15-20 days if the goods are not in stock, it is according to quantity.
- Q: Do you provide samples ? is it free or extra ?
  A: Yes, we could offer the sample for free charge but do not pay the cost of freight.
- Q: What is your terms of payment?
  A: Payment<=1000USD, 100% in advance. Payment>=1000USD, 30% T/T in advance ,balance before shippment.