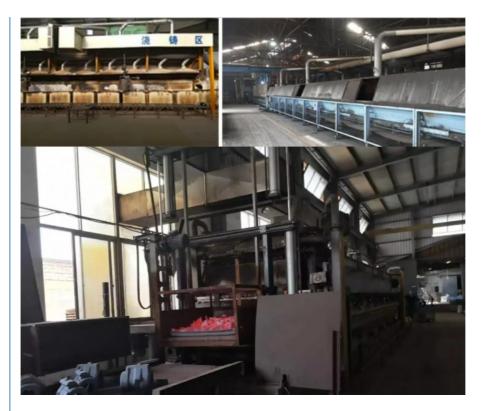

---------------------------|----------------------------------------------------------------------------|
| Holes for anchorage        | Single hole                                                                |
| Wedges Type                | 2pcs or 3pcs                                                               |
| Shape                      | round or flat                                                              |
| Size                       | Used for the PC steel strand 12.7mm and 15.24mm.                           |
| Package                    | Customized                                                                 |
| Other parts for the anchor | anchor ring/plate, wedge, base plate, spiral bar, bellows/corrugated pipe. |

#### Application



**Production Process** 



#### About Us

Sunrise Foundry is a professional Metal Foundry, located in Ningbo. We have been producing Gray Iron, Ductile Iron Castings and any other precision castings for more than 25 years.

We are dedicated to meet different requirements of various customers across the world, products are mainly involved Agricultural and Construction Machinery, Hydraulic, Mining industry, Municipal Products, some steel and stainless steel castings for Pumps and Valves, Pipe Fittings, etc.

Please feel free to contact us if you have any requests.

#### **Quality Control**











#### Our Service

- 1, OEM &ODM accept
- 2, Sample Free
- 3, lowest price with high quality in China
- 4, Your enquiry with reply in 24 hours

#### Contact Us

Contact Person : Mr. Paul

| Job Title : Sales Manager<br>B