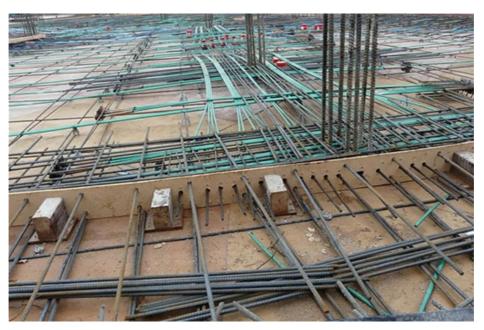

|
|----------------------------|----------------------------------------------------------------------------|
| Holes for anchorage        | Single hole                                                                |
| Wedges Type                | 2pcs or 3pcs                                                               |
| Shape                      | round or flat                                                              |
| Size                       | Used for the PC steel strand 12.7mm and 15.24mm.                           |
| Package                    | Customized                                                                 |
| Other parts for the anchor | anchor ring/plate, wedge, base plate, spiral bar, bellows/corrugated pipe. |

#### Application



**Production Process** 



#### About Us

Sunrise Foundry is a professional Metal Foundry, located in Ningbo. We have been producing Gray Iron, Ductile Iron Castings and any other precision castings for more than 25 years.

We are dedicated to meet different requirements of various customers across the world, products are mainly involved Agricultural and Construction Machinery, Hydraulic, Mining industry, Municipal Products, some steel and stainless steel castings for Pumps and Valves, Pipe Fittings, etc.

Please feel free to contact us if you have any requests.

#### **Quality Control**











#### Our Service

- 1, OEM &ODM accept
- 2, Sample Free
- 3, lowest price with high quality in China
- 4, Your enquiry with reply in 24 hours

#### Contact Us

Contact Person : Mr. Paul

| Job