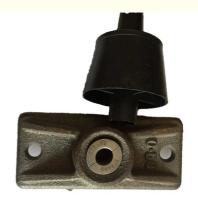

### **Product Specification**

- Part Name:
- Application:
- Material:
- Production Process:
- Color:
- Sample:

| Single Hole Anchorage |
|-----------------------|
| Bridge                |
| Cast Iron             |
| Sand Casting          |
| Natural               |
| Available             |

#### **Product Details**

| Туре                       | Unbonded system                                                            |
|----------------------------|----------------------------------------------------------------------------|
| Holes for anchorage        | Single hole                                                                |
| Wedges Type                | 2pcs or 3pcs                                                               |
| Shape                      | round or flat                                                              |
| Size                       | Used for the PC steel strand 12.7mm and 15.24mm.                           |
| Package                    | Customized                                                                 |
| Other parts for the anchor | anchor ring/plate, wedge, base plate, spiral bar, bellows/corrugated pipe. |