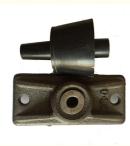

### **Product Specification**

- Part Name:
- Application:
- Material:
- Production Process:
- Color:
- Sample:

| Single Hole Anchorage |
|-----------------------|
| Bridge                |
| Cast Iron             |
| Sand Casting          |
| Natural               |
| Available             |

#### **Product Details**

| Туре                       | Unbonded system                                                            |
|----------------------------|----------------------------------------------------------------------------|
| Holes for anchorage        | Single hole                                                                |
| Wedges Type                | 2pcs or 3pcs                                                               |
| Shape                      | round or flat                                                              |
| Size                       | Used for the PC steel strand 12.7mm and 15.24mm.                           |
| Package                    | Customized                                                                 |
| Other parts for the anchor | anchor ring/plate, wedge, base plate, spiral bar, bellows/corrugated pipe. |