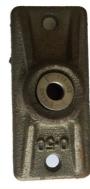

### **Product Specification**

- Part Name:
- Application:
- Material:
- Production Process:
- Color:
- Sample:

| Single Hole Anchorage |
|-----------------------|
| Bridge                |
| Cast Iron             |
| Sand Casting          |
| Natural               |
| Available             |

#### **Product Details**

| Туре                       | Unbonded system                                                            |
|----------------------------|----------------------------------------------------------------------------|
| Holes for anchorage        | Single hole                                                                |
| Wedges Type                | 2pcs or 3pcs                                                               |
| Shape                      | round or flat                                                              |
| Size                       | Used for the PC steel strand 12.7mm and 15.24mm.                           |
| Package                    | Customized                                                                 |
| Other parts for the anchor | anchor ring/plate, wedge, base plate, spiral bar, bellows/corrugated pipe. |