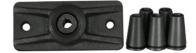

### More Images

### Product Details

| Product Name    | Monostrand Unbonded Flat Prestressing Anchorage |  |
|-----------------|-------------------------------------------------|--|
| Material        | Ductile Iron                                    |  |
| Color           | Galvanized or Black                             |  |
| Standard        | GB/ISO/ASTM/SGS                                 |  |
| Product Shape   | Round                                           |  |
| Product Type    | Single Hole                                     |  |
| Place of Origin | Tianjin, Ningbo,Qingdao                         |  |
| Application     | Bridge, Building, Highway, Railway, etc         |  |