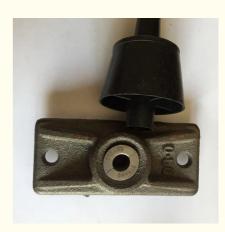

# Monostrand Unbonded Flat Prestressing Anchorage

#### Monostrand Unbonded Flat Prestressing Anchorage

### Product Details

| Product Name    | Monostrand Unbonded Flat Prestressing Anchorage |  |
|-----------------|-------------------------------------------------|--|
| Material        | Ductile Iron                                    |  |
| Color           | Galvanized or Black                             |  |
| Standard        | GB/ISO/ASTM/SGS                                 |  |
| Product Shape   | Round                                           |  |
| Product Type    | Single Hole                                     |  |
| Place of Origin | Tianjin, Ningbo,Qingdao                         |  |
| Application     | Bridge, Building, Highway, Railway, etc         |  |