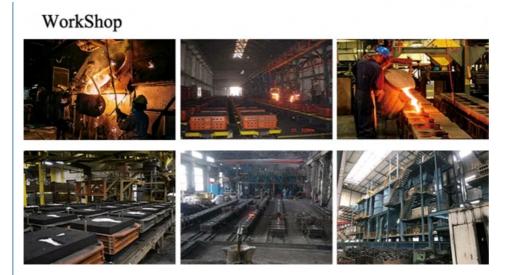

e Images



## **Product Description**

#### Monostrand Unbonded Flat Prestressing Anchorage

### Product Details

| Product Name    | Monostrand Unbonded Flat Prestressing Anchorage |  |
|-----------------|-------------------------------------------------|--|
| Material        | Ductile Iron                                    |  |
| Color           | Galvanized or Black                             |  |
| Standard        | GB/ISO/ASTM/SGS                                 |  |
| Product Shape   | Round                                           |  |
| Product Type    | Single Hole                                     |  |
| Place of Origin | Tianjin, Ningbo,Qingdao                         |  |
| Application     | Bridge, Building, Highway, Railway, etc         |  |



**Production Process** 



**Quality Control** 









#### FAQ

1. Q: Can the Buyers Visit the Factory?

A: Yes. We all think the best way to guarantee the quality of products. In some condition we could offer a Sample for the customer if you pay for the express cost.

2. Q: Where is Payment ways? A: Both T/T payment and irrevocable L/C at sight. For the T/T payment, There has 30% prepayment in advance and the balance payable against copy of B/L.

3. Q: If accept OEM service to made product as per customer offering drawing?A: Yes, we can offer OEM service. We also offer customers new product design, non-standard design and prestressing construction plan

| Sunrise Foundry CO.,LTD |                               |                           |  |  |
|-------------------------|-------------------------------|------