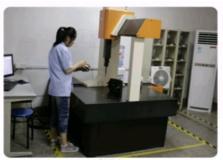

d post-tensioning is the fact that a cable can de-stress itself and burst out of the slab if damaged (such as during repair on the slab).

#### **Product Details**

| Product Name    | Monostrand Anchorage                     |
|-----------------|------------------------------------------|
| Material        | Cast iron                                |
| Color           | Galvanized / Black / Steel               |
| cetificate      | ISO,BV,ISO9001,CHINA MINING SAFETY CERT. |
| Wedge Type      | 2 pcs or 3 pcs                           |
| Brand           | SW                                       |
| Place of Origin | Tianjin,China Mainlan                    |
| Application     | For PC strand                            |



### **Production Process**

## WorkShop



**Qaulity Control** 





CMM

Tensile Test Machine





## FAQ

## 1. Q: What's your MOQ(minimum order quantity)?

A: Any quantity for the sample and stocks..

## 2. Q: What's your packing methods?

A: Packed into plywood box/ton bag, or in bulk.

### 3. Q: What's your payment terms?

A: T/T 30% in advance & T/T 70% upon sending the copy of Bill of Lading, L/C 100%, or negotiate according to the order status.

## 4. Q: What's your delivery time?

A: 10-20 days after received the advance payment or L/C.



**Sunrise Foundry CO.,LTD** 



+86-15067447509



sales@greycastironcasting.com



greycastironcasting.com