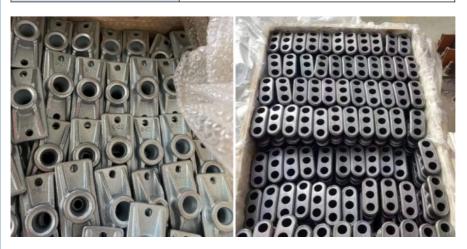

## **Product Specification**

• Item Name: Unbonded Monostrand Anchor

Application: BridgeMaterial: Ductile IronProcess: Sand Casting

Size: 0.5"Sample: Available

### **Cast Iron Unbonded Monostrand Anchor**

Unbonded post-tensioned concrete differs from bonded post-tensioning by providing each individual cable permanent freedom of

movement relative to the concrete. To achieve this, each individual tendon is coated with grease (generally lithium based) and covered by a plastic sheathing formed in an extrusion process. The transfer of tension to the concrete is achieved by the steel cable acting against steel anchors embedded in the perimeter of the slab. The main disadvantage over bonded post-tensioning is the fact that a cable can de-stress itself and burst out of the slab if damaged (such as during repair on the slab).

#### **Product Details**

| Product Name    | Monostrand Anchorage                     |
|-----------------|------------------------------------------|
| Material        | Cast iron                                |
| Color           | Galvanized / Black / Steel               |
| cetificate      | ISO,BV,ISO9001,CHINA MINING SAFETY CERT. |
| Wedge Type      | 2 pcs or 3 pcs                           |
| Brand           | SW                                       |
| Place of Origin | Tianjin,China Mainlan                    |
| Application     | For PC strand                            |