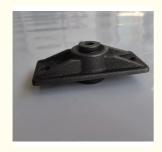

### **Cast Iron Unbonded Monostrand Anchor**

Unbonded post-tensioned concrete differs from bonded post-tensioning by providing each individual cable permanent freedom of

movement relative to the concrete. To achieve this, each individual tendon is coated with grease (generally lithium based) and covered by a plastic sheathing formed in an extrusion process. The transfer of tension to the concrete is achieved by the steel cable acting against steel anchors embedded in the perimeter of the slab. The main disadvantage over bonded post-tensioning is the fact that a cable can de-stress itself and burst out of the slab if damaged (such as during repair on the slab).

#### **Product Details**

| Product Name    | Monostrand Anchorage                     |
|-----------------|------------------------------------------|
| Material        | Cast iron                                |
| Color           | Galvanized / Black / Steel               |
| cetificate      | ISO,BV,ISO9001,CHINA MINING SAFETY CERT. |
| Wedge Type      | 2 pcs or 3 pcs                           |
| Brand           | SW                                       |
| Place of Origin | Tianjin,China Mainlan                    |
| Application     | For PC strand                            |