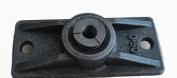

### **Cast Iron Unbonded Monostrand Anchor**

Unbonded post-tensioned concrete differs from bonded post-tensioning by providing each individual cable permanent freedom of

movement relative to the concrete. To achieve this, each individual tendon is coated with grease (generally lithium based) and covered by a plastic sheathing formed in an extrusion process. The transfer of tension to the concrete is achieved by the steel cable acting against steel anchors embedded in the perimeter of the slab. The main disadvantage over bonded post-tensioning is the fact that a cable can de-stress itself and burst out of the slab if damaged (such as during repair on the slab).

#### **Product Details**

| Product Name    | Monostrand Anchorage                     |
|-----------------|------------------------------------------|
| Material        | Cast iron                                |
| Color           | Galvanized / Black / Steel               |
| cetificate      | ISO,BV,ISO9001,CHINA MINING SAFETY CERT. |
| Wedge Type      | 2 pcs or 3 pcs                           |
| Brand           | SW                                       |
| Place of Origin | Tianjin,China Mainlan                    |
| Application     | For PC strand                            |