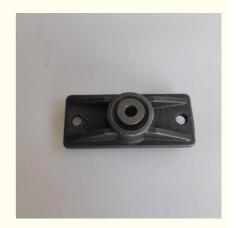

### **Cast Iron Unbonded Monostrand Anchor**

Unbonded post-tensioned concrete differs from bonded post-tensioning by providing each individual cable permanent freedom of

movement relative to the concrete. To achieve this, each individual tendon is coated with grease (generally lithium based) and covered by a plastic sheathing formed in an extrusion process. The transfer of tension to the concrete is achieved by the steel cable acting against steel anchors embedded in the perimeter of the slab. The main disadvantage over bonded post-tensioning is the fact that a cable can de-stress itself and burst out of the slab if damaged (such as during repair on the slab).

#### **Product Details**

| Product Name    | Monostrand Anchorage                     |
|-----------------|------------------------------------------|
| Material        | Cast iron                                |
| Color           | Galvanized / Black / Steel               |
| cetificate      | ISO,BV,ISO9001,CHINA MINING SAFETY CERT. |
| Wedge Type      | 2 pcs or 3 pcs                           |
| Brand           | SW                                       |
| Place of Origin | Tianjin,China Mainlan                    |
| Application     | For PC strand                            |