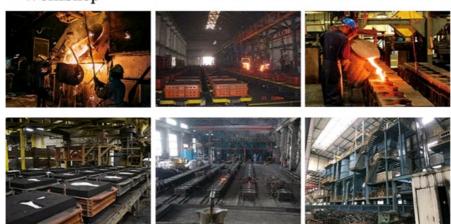

disadvantage over bonded post-tensioning is the fact that a cable can de-stress itself and burst out of the slab if damaged (such as during repair on the slab).

#### **Product Details**

| Product Name    | Monostrand Anchorage                     |
|-----------------|------------------------------------------|
| Material        | Cast iron                                |
| Color           | Galvanized / Black / Steel               |
| cetificate      | ISO,BV,ISO9001,CHINA MINING SAFETY CERT. |
| Wedge Type      | 2 pcs or 3 pcs                           |
| Brand           | SW                                       |
| Place of Origin | Tianjin,China Mainlan                    |
| Application     | For PC strand                            |



### **Production Process**

## WorkShop



**Qaulity Control** 





CMM

Tensile Test Machine





## FAQ

## 1. Q: What's your MOQ(minimum order quantity)?

A: Any quantity for the sample and stocks..

## 2. Q: What's your packing methods?

A: Packed into plywood box/ton bag, or in bulk.

### 3. Q: What's your payment terms?

A: T/T 30% in advance & T/T 70% upon sending the copy of Bill of Lading, L/C 100%, or negotiate according to the order status.

## 4. Q: What's your delivery time?

A: 10-20 days after received the advance payment or L/C.



**Sunrise Foundry CO.,LTD** 



+86-15067447509



sales@greycastironcasting.com



greycastironcasting.com