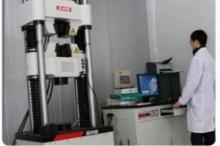

post-tensioning is the fact that a cable can de-stress itself and burst out of the slab if damaged (such as during repair on the slab).

#### **Product Details**

| Product Name    | Monostrand Anchorage                     |
|-----------------|------------------------------------------|
| Material        | Cast iron                                |
| Color           | Galvanized / Black / Steel               |
| cetificate      | ISO,BV,ISO9001,CHINA MINING SAFETY CERT. |
| Wedge Type      | 2 pcs or 3 pcs                           |
| Brand           | SW                                       |
| Place of Origin | Tianjin,China Mainlan                    |
| Application     | For PC strand                            |



### **Production Process**

## WorkShop



**Qaulity Control** 





CMM

Tensile Test Machine





## FAQ

## 1. Q: What's your MOQ(minimum order quantity)?

A: Any quantity for the sample and stocks..

## 2. Q: What's your packing methods?

A: Packed into plywood box/ton bag, or in bulk.

### 3. Q: What's your payment terms?

A: T/T 30% in advance & T/T 70% upon sending the copy of Bill of Lading, L/C 100%, or negotiate according to the order status.

## 4. Q: What's your delivery time?

A: 10-20 days after received the advance payment or L/C.



**Sunrise Foundry CO.,LTD** 



+86-15067447509



sales@greycastironcasting.com



greycastironcasting.com