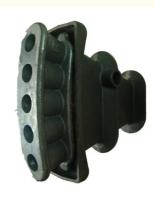

#### Bonded Flat slab S3 Anchors

bonded flat slab S3 anchors use 2 No. 15.24mm seven-wire prestressing strands or 3 No. 12.7mm seven-wire prestressing strand. Tensioning method of Pre-Stressing enables a builder to capitalise on all of the advantages of Pre-Stressed concrete or masonry. The Anchor are Ductile Iron, QT450, PN16.