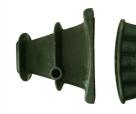

#### Bonded Flat slab S5 Anchors

bonded flat slab S5 anchors use 4 No. 15.24mm seven-wire prestressing strands or 5 No. 12.7mm seven-wire prestressing strand.widely used in concrete structure and soil / rock retaining walls.