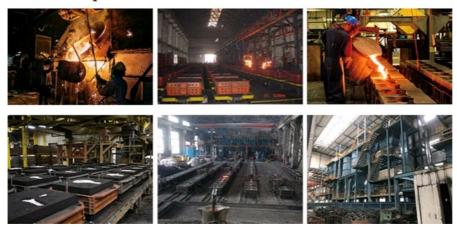

Concrete Curved Flat Anchor

Arc flat anchors Use in pre-tensioned ,post -tensioned panels, no beam floors or need to lower the beam height. Arc Flat anchors including flat anchor plate, working clip.

#### Bonded Flat slab S3 Anchors

bonded flat slab S3 anchors use 2 No. 15.24mm seven-wire prestressing strands or 3 No. 12.7mm seven-wire prestressing strand. Tensioning method of Pre-Stressing enables a builder to capitalise on all of the advantages of Pre-Stressed concrete or masonry. The Anchor are Ductile Iron, QT450, PN16.

#### Bonded Flat slab S5 Anchors

bonded flat slab S5 anchors use 4 No. 15.24mm seven-wire prestressing strands or 5 No. 12.7mm seven-wire prestressing strand.widely used in concrete structure and soil / rock retaining walls.



**Production Process** 

# WorkShop



#### About Us

Sunrise Foundry is a professional Metal Foundry. We have been producing Gray Iron, Ductile Iron Castings and and any other precision castings for more than 25 years. We are dedicated to meet different requirements of various customers across the world, products are mainly involved Mining industry, Pumps and Valves, Prestressed Industry, Pipe Fittings, etc.

#### **Quality Control**





CMM

**Tensile Test Machine** 









Packing and Shipment





2.How about payment term? 30% T/T in advance ,balance before shippment

3.How about the delivery time? Generally it takes 10-15 days after we received your deposit.

| Sunrise Foundry CO.,LTD |                               |                           |
|-------------------------|-------------------------------|--------------