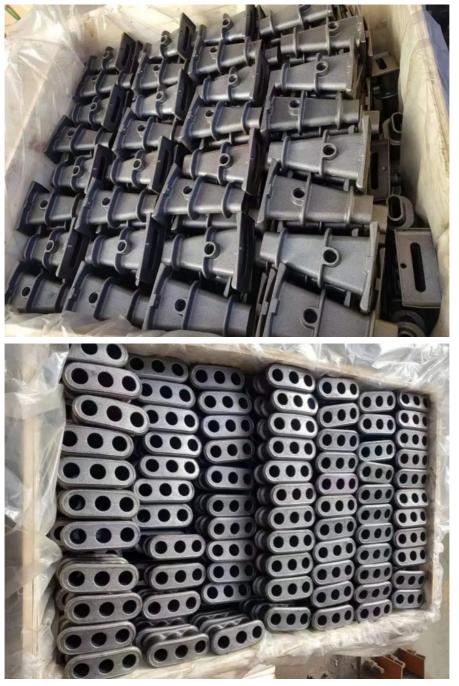

Post Tension Arc Anchorage Prestressed Concrete Curved Flat Anchor

Arc flat anchors Use in pre-tensioned ,post -tensioned panels, no beam floors or need to lower the beam height. Arc Flat anchors including flat anchor plate, working clip.

#### Bonded Flat slab S3 Anchors

bonded flat slab S3 anchors use 2 No. 15.24mm seven-wire prestressing strands or 3 No. 12.7mm seven-wire prestressing strand. Tensioning method of Pre-Stressing enables a builder to capitalise on all of the advantages of Pre-Stressed concrete or masonry. The Anchor are Ductile Iron, QT450, PN16.

#### Bonded Flat slab S5 Anchors

bonded flat slab S5 anchors use 4 No. 15.24mm seven-wire prestressing strands or 5 No. 12.7mm seven-wire prestressing strand.widely used in concrete structure and soil / rock retaining walls.



**Production Process** 

# WorkShop



#### About Us

Sunrise Foundry is a professional Metal Foundry. We have been producing Gray Iron, Ductile Iron Castings and and any other precision castings for more than 25 years. We are dedicated to meet different requirements of various customers across the world, products are mainly involved Mining industry, Pumps and Valves, Prestressed Industry, Pipe Fittings, etc.

#### **Quality Control**





CMM

**Tensile Test Machine** 









Packing and Shipment





2.How about payment term? 30% T/T in advance ,balance before shippment

3.How about the delivery time? Generally it takes 10-15 days after we received your deposit.

| Sunrise Foundry CO.,LTD |                               |                           |
|-------------------------|-------