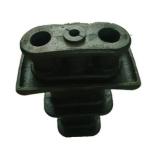

#### Post Tension Arc Anchorage Prestressed Concrete Curved Flat Anchor

Arc flat anchors Use in pre-tensioned ,post -tensioned panels, no beam floors or need to lower the beam height. Arc Flat anchors including flat anchor plate, working clip.