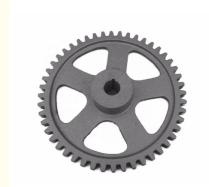

## **Product Specification**

Item Name: Tension WheelApplication: Rolling Garage Door

Material: Gray Iron
Process: Sand Casting
Size: Customized
Surface: Plain / Black Paint

#### Fire Door Sprocket Wheel for Overhead Rolling Garage Door Parts

#### **Product Details**

| Product Name | Sproket wheel/ Tension wheel/Pocket wheel/Gear/ Shaft support             |
|--------------|---------------------------------------------------------------------------|
| Material     | Gray Iron / AISI 1045 Steel / Ductile Iron                                |
| Used         | Rolling door, Garage door, Overhead rolling door and Rolling shutter door |