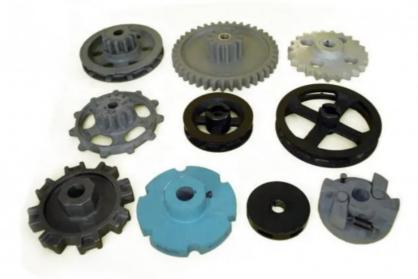

## More Images

#### **Product Details**

| Product Name | Sproket wheel/ Tension wheel/Pocket wheel/Gear/ Shaft support             |
|--------------|---------------------------------------------------------------------------|
| Material     | Gray Iron / AISI 1045 Steel / Ductile Iron                                |
| Used         | Rolling door, Garage door, Overhead rolling door and Rolling shutter door |