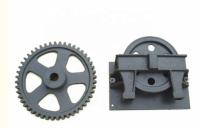

## More Images

#### **Product Details**

| Product Name | Sproket wheel/ Tension wheel/Pocket wheel/Gear/ Shaft support             |
|--------------|---------------------------------------------------------------------------|
| Material     | Gray Iron / AISI 1045 Steel / Ductile Iron                                |
| Used         | Rolling door, Garage door, Overhead rolling door and Rolling shutter door |