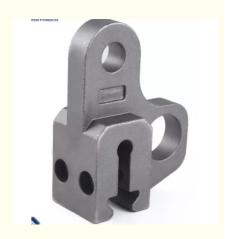

## **Basic Information**

Place of Origin: Mainland ChinaBrand Name: NC0642

• Certification: ISO9001,CE,SGS

Model Number: 0642
Minimum Order Quantity: 100 pcs
Price: Can talk
Packaging Details: Wooden Case
Delivery Time: 30 days
Payment Terms: T/T, L/C

• Supply Ability: 60,000 pcs monthly



# Product Specification



# More Images





## **Product Description**

## ASTM 1040 Carbon Steel Casting for Machinery Part

#### **Product Details**

| Product Name        | OEM Sand Casting Parts for Screw, Ductile Iron Sand Casting                                                                   |
|---------------------|-------------------------------------------------------------------------------------------------------------------------------|
| Quality Assurance   | ISO9001:2015 Certified                                                                                                        |
| Material            | Aluminum Alloy:5052 /6061/ 6063 / 2017 / 7075 / etc.                                                                          |
|                     | Brass Alloy:3600/ 3602 / 2604 / H59 / H