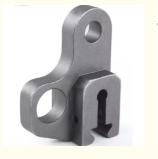

## **Basic Information**

Place of Origin: Mainland ChinaBrand Name: NC0642

• Certification: ISO9001,CE,SGS

Model Number: 0642
Minimum Order Quantity: 100 pcs
Price: Can talk
Packaging Details: Wooden Case
Delivery Time: 30 days
Payment Terms: T/T, L/C

• Supply Ability: 60,000 pcs monthly



# Product Specification



# More Images





## **Product Description**

## ASTM 1040 Carbon Steel Casting for Machinery Part

#### **Product Details**

| Product Name        | OEM Sand Casting Parts for Screw, Ductile Iron Sand Casting                                                                   |
|---------------------|-------------------------------------------------------------------------------------------------------------------------------|
| Quality Assurance   | ISO9001:2015 Certified                                                                                                        |
| Material            | Aluminum Alloy:5052 /6061/ 6063 / 2017 / 7075 / etc.                                                                          |
|                     | Brass Alloy:3600/ 3602 / 2604 / H59 / H62 / etc.