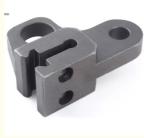

## **Basic Information**

Place of Origin: Mainland ChinaBrand Name: NC0642

• Certification: ISO9001,CE,SGS

Model Number: 0642
Minimum Order Quantity: 100 pcs
Price: Can talk
Packaging Details: Wooden Case
Delivery Time: 30 days
Payment Terms: T/T, L/C

• Supply Ability: 60,000 pcs monthly



# Product Specification



# More Images





## **Product Description**

## ASTM 1040 Carbon Steel Casting for Machinery Part

#### **Product Details**

| Product Name        | OEM Sand Casting Parts for Screw, Ductile Iron Sand Casting                                                                   |
|---------------------|-------------------------------------------------------------------------------------------------------------------------------|
| Quality Assurance   | ISO9001:2015 Certified                                                                                                        |
| Material            | Aluminum Alloy:5052 /6061/ 6063 / 2017 / 7075 / etc.                                                                          |
|                     | Brass Alloy:3600/ 3602 / 2604 / H59 / H62 / etc.