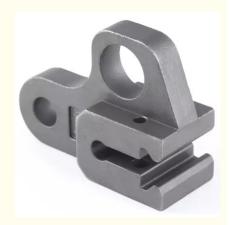

## **Basic Information**

Place of Origin: Mainland ChinaBrand Name: NC0642

• Certification: ISO9001,CE,SGS

Model Number: 0642
Minimum Order Quantity: 100 pcs
Price: Can talk
Packaging Details: Wooden Case
Delivery Time: 30 days
Payment Terms: T/T, L/C

• Supply Ability: 60,000 pcs monthly



# Product Specification



# More Images





## **Product Description**

## ASTM 1040 Carbon Steel Casting for Machinery Part

#### **Product Details**

| Product Name        | OEM Sand Casting Parts for Screw, Ductile Iron Sand Casting                                                                   |
|---------------------|-------------------------------------------------------------------------------------------------------------------------------|
| Quality Assurance   | ISO9001:2015 Certified                                                                                                        |
| Material            | Aluminum Alloy:5052 /6061/ 6063 / 2017 / 7075 / etc.                                                                          |
|                     | Brass Alloy: