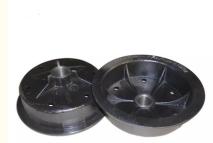

# **Gray Iron Shell Mold Casting Process**

# **Basic Information**

- Place of Origin:
- Brand Name:
- Certification:
- Model Number:
- Minimum Order Quantity:
- Price:

Our Product Introduction

for more products please visit us on greycastironcasting.com

- Packaging Details:
- Delivery Time:
- Payment Terms: T/T, L/C

NC0924 ISO9001,CE,SGS

Mainland China

Wooden Case

60,000 pcs monthly

0924

- 100 pcs Can talk
- - 30 days
- Supply Ability:
- **Product Specification**

Gray Iron

- Material:
- Process:
- Application:
- Standard:
- Finish:
- Size:
- Shell Mould Casting Machinery Part DIN, BS, ASTM, GOST, ISO Sandblasting
- Customized

## More Images







## **Product Description**

#### **Gray Iron Shell Mold Casting Process**

### **Product Details**

| Material        | Ductile iron,Grey iron,Carbon steel,Stainless steel,Alloy steel,Heat resistant steel,BrassAluminum etc |
|-----------------|--------------------------------------------------------------------------------------------------------|
| Unit Weight     | 0.5kg~300kg                                                                                            |
| Application     | Automotive,Mining,Railway,Medical,Marine,Construction<br>equipments,Mining ect.                        |
| Standard        | ASTM, DIN, ISO, BS, JIS.                                                                               |
| Certificate     | ISO9001, TS16949