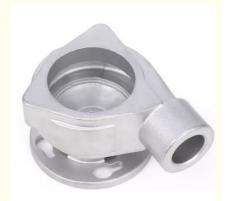

# More Images

### Precision Stainless Steel Casting Components for Engine Auto Industry Parts

#### **Product Details**

| Name              | Stainless Steel Casting                                                 |
|-------------------|-------------------------------------------------------------------------|
| Process           | Silica Sol Investment Casting Investment Casting Lost Wax Casting Parts |
| Standard          | GB ASTM AISI DIN BS,JIS,NF                                              |
| Materials         | CF8, CF8M, CF3, CF3M, CA6NM, CA40, CD4MCu, CD3MN, 2205                  |
| Surface treatment | Shot/sandblast, Polishing, Surface passivation, Chromate Plating        |