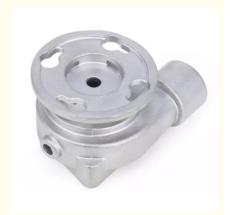

# More Images

### Precision Stainless Steel Casting Components for Engine Auto Industry Parts

#### **Product Details**

| Name              | Stainless Steel Casting                                                 |
|-------------------|-------------------------------------------------------------------------|
| Process           | Silica Sol Investment Casting Investment Casting Lost Wax Casting Parts |
| Standard          | GB ASTM AISI DIN BS,JIS,NF                                              |
| Materials         | CF8, CF8M, CF3, CF3M, CA6NM, CA40, CD4MCu, CD3MN, 2205                  |
| Surface treatment | Shot/sandblast, Polishing, Surface passivation, Chromate Plating        |