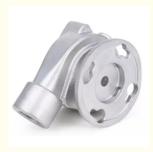

# More Images

### Precision Stainless Steel Casting Components for Engine Auto Industry Parts

#### **Product Details**

| Name              | Stainless Steel Casting                                                 |
|-------------------|-------------------------------------------------------------------------|
| Process           | Silica Sol Investment Casting Investment Casting Lost Wax Casting Parts |
| Standard          | GB ASTM AISI DIN BS,JIS,NF                                              |
| Materials         | CF8, CF8M, CF3, CF3M, CA6NM, CA40, CD4MCu, CD3MN, 2205                  |
| Surface treatment | Shot/sandblast, Polishing, Surface passivation, Chromate Plating        |