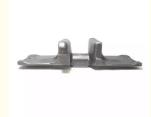

# **Ductile Iron Precoated Sand Casting Crawler Crane Track Shoe**

# **Product Specification**

• Item Name: Track Shoe

Application: Agriculture Machinery Tractors

Material: Ductile Iron

• Process: Precoated Sand Casting

• Size: Customized Size

Heat Treatment: Quenched

#### **Ductile Iron Precoated Sand Casting Crawler Crane Track Shoe**

#### **Product Details**

| Туре            | track pad for crawler                                       |
|-----------------|-------------------------------------------------------------|
| Application     | crawler                                                     |
| Processing      | precoated sand casting                                      |
| Material        | Ductile iron                                                |
| Weight          | 0.7 Kg                                                      |
| Tolernace       | Controlled by ISO 8062 CT4-6                                |
| Design Support  | Pro-E, UG,SolidWorks,AutoCad, PDF                           |
| Quality Control | Material, Dimension,Performance,inside defects,Balance test |
| Standard        | ASTM,DIN,JIS,ISO,GB standards                               |