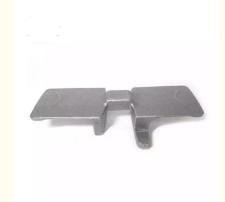

# **Ductile Iron Precoated Sand Casting Crawler Crane Track Shoe**

### **Basic Information**

• Place of Origin: Mainland China

• Brand Name: NC0351

• Certification: ISO9001,CE,SGS

Model Number: 0351
Minimum Order Quantity: 100 pcs
Price: Can talk
Packaging Details: Wooden Case

Delivery Time: 30 daysPayment Terms: T/T, L/C

• Supply Ability: 60,000 pcs monthly



# **Product Specification**

• Item Name: Track Shoe

Application: Agriculture Machinery Tractors

Material: Ductile Iron

• Process: Precoated Sand Casting

• Size: Customized Size

Heat Treatment: Quenched



# More Images







# **Product Description**

#### **Ductile Iron Precoated Sand Casting Crawler Crane Track Shoe**

#### **Product Details**

| Туре            | track pad for crawler                                       |
|-----------------|-------------------------------------------------------------|
| Application     | crawler                                                     |
| Processing      | precoated sand casting                                      |
| Material        | Ductile iron                                                |
| Weight          | 0.7 Kg                                                      |
| Tolernace       | Controlled by ISO 8062 CT4-6                                |
| Design Support  | Pro-E, UG,SolidWorks,AutoCad, PDF