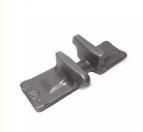

# **Ductile Iron Precoated Sand Casting Crawler Crane Track Shoe**

### **Basic Information**

• Place of Origin: Mainland China

• Brand Name: NC0351

• Certification: ISO9001,CE,SGS

Model Number: 0351
Minimum Order Quantity: 100 pcs
Price: Can talk
Packaging Details: Wooden Case

Delivery Time: 30 daysPayment Terms: T/T, L/C

• Supply Ability: 60,000 pcs monthly



# **Product Specification**

• Item Name: Track Shoe

Application: Agriculture Machinery Tractors

Material: Ductile Iron

• Process: Precoated Sand Casting

• Size: Customized Size

Heat Treatment: Quenched



# More Images







# **Product Description**

#### **Ductile Iron Precoated Sand Casting Crawler Crane Track Shoe**

#### **Product Details**

| Туре            | track pad for crawler                                       |
|-----------------|-------------------------------------------------------------|
| Application     | crawler                                                     |
| Processing      | precoated sand casting                                      |
| Material        | Ductile iron                                                |
| Weight          | 0.7 Kg                                                      |
| Tolernace       | Controlled by ISO 8062 CT4-6                                |
| Design Support  | Pro-E, UG,SolidWorks,AutoCad, PDF                           |
| Quality Contro