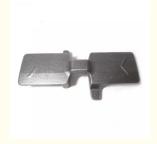

# **Ductile Iron Precoated Sand Casting Crawler Crane Track Shoe**

### **Basic Information**

• Place of Origin: Mainland China

• Brand Name: NC0351

• Certification: ISO9001,CE,SGS

Model Number: 0351
Minimum Order Quantity: 100 pcs
Price: Can talk
Packaging Details: Wooden Case

Delivery Time: 30 daysPayment Terms: T/T, L/C

• Supply Ability: 60,000 pcs monthly



# **Product Specification**

• Item Name: Track Shoe

Application: Agriculture Machinery Tractors

Material: Ductile Iron

• Process: Precoated Sand Casting

• Size: Customized Size

Heat Treatment: Quenched



# More Images







# **Product Description**

#### **Ductile Iron Precoated Sand Casting Crawler Crane Track Shoe**

#### **Product Details**

| Туре            | track pad for crawler                                       |
|-----------------|-------------------------------------------------------------|
| Application     | crawler                                                     |
| Processing      | precoated sand casting                                      |
| Material        | Ductile iron                                                |
| Weight          | 0.7 Kg                                                      |
| Tolernace       | Controlled by ISO 8062 CT4-6                                |
| Design Support  | Pro-E, UG,SolidWorks,AutoCad, PDF                           |
| Quality Cont