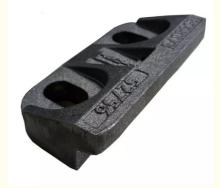

## **Product Specification**

• Material: Ductile Iron

• Process: Shell Mould Casting

• Application: Forklift

• Standard: ANSI, ASTM, DIN, JIS, BS

Finish: SandblastingOEM: Available

#### **Ducticle Cast Iron Resin Sand Casting Shell Moulding Forklift Part**

#### **Product Details**

| Processing      | resin casting,shell moulding ,water glass ,silica sol investment casting ,forging .machining |
|-----------------|----------------------------------------------------------------------------------------------|
| Material        | Cast steel ;cast iron                                                                        |
| Weight Ranges   | 1-100kg                                                                                      |
| Tolernace       | Controlled by ISO 8006                                                                       |
| Design Support  | Pro-E, UG,SolidWorks,AutoCad, PDF ,STEP                                                      |
| Quality Control | Material, Dimension,Performance,inside defects,Balance test                                  |
| Standard        | ASTM,DIN,JIS,ISO,GB standards                                                                |