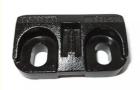

## **Product Specification**

• Material: Ductile Iron

• Process: Shell Mould Casting

• Application: Forklift

• Standard: ANSI, ASTM, DIN, JIS, BS

Finish: SandblastingOEM: Available

#### **Ducticle Cast Iron Resin Sand Casting Shell Moulding Forklift Part**

#### **Product Details**

| Processing      | resin casting,shell moulding ,water glass ,silica sol investment casting ,forging .machining |
|-----------------|----------------------------------------------------------------------------------------------|
| Material        | Cast steel ;cast iron                                                                        |
| Weight Ranges   | 1-100kg                                                                                      |
| Tolernace       | Controlled by ISO 8006                                                                       |
| Design Support  | Pro-E, UG,SolidWorks,AutoCad, PDF ,STEP                                                      |
| Quality Control | Material, Dimension,Performance,inside defects,Balance test                                  |
| Standard        | ASTM,DIN,JIS,ISO,GB standards                                                                |