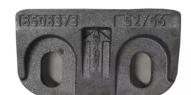

## **Product Specification**

• Material: Ductile Iron

• Process: Shell Mould Casting

• Application: Forklift

• Standard: ANSI, ASTM, DIN, JIS, BS

Finish: SandblastingOEM: Available

#### **Ducticle Cast Iron Resin Sand Casting Shell Moulding Forklift Part**

#### **Product Details**

| Processing      | resin casting,shell moulding ,water glass ,silica sol investment casting ,forging .machining |
|-----------------|----------------------------------------------------------------------------------------------|
| Material        | Cast steel ;cast iron                                                                        |
| Weight Ranges   | 1-100kg                                                                                      |
| Tolernace       | Controlled by ISO 8006                                                                       |
| Design Support  | Pro-E, UG,SolidWorks,AutoCad, PDF ,STEP                                                      |
| Quality Control | Material, Dimension,Performance,inside defects,Balance test                                  |
| Standard        | ASTM,DIN,JIS,ISO,GB standards                                                                |