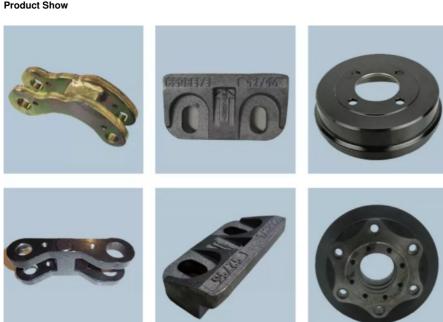

---------------------------------------------|
| Material        | Cast steel ;cast iron                                                                        |
| Weight Ranges   | 1-100kg                                                                                      |
| Tolernace       | Controlled by ISO 8006                                                                       |
| Design Support  | Pro-E, UG,SolidWorks,AutoCad, PDF ,STEP                                                      |
| Quality Control | Material, Dimension,Performance,inside defects,Balance test                                  |
| Standard        | ASTM,DIN,JIS,ISO,GB standards                                                                |

#### **Production Process**

# WorkShop



**Product Show** 



**Quality Control** 



CMM







#### FAQ

Q1: Are you a factory or trading company?

A1: We are factory, 12set of CNC machines with 200 workers in total.

Q2: How about the delivery date?

A2: In General, the mold making and sample date will be 15 working days, and 25-60 days for mass production. But if bigger order, please check with us further.

Q3: How about the label and the logo? A3: Customize label and logo is workable.

Q4: How about the MOQ ? A4: 500 kgs per style.

More information, pls contact Paul Lin

Mob/whatsapp:+86 15067447509

email: Sales@greycastironcasting.com



Sunrise Foundry CO.,LTD



+86-15067447509



sales@greycastironcasting.com



greycastironcasting.com