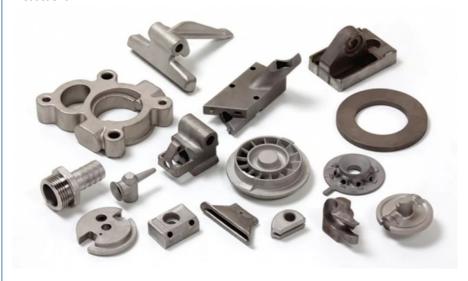

# **Product Specification**

Item Name: Housing Blocks
Material: Grey Iron
Process: Sand Casting
Finish: Sandblasting
Size: Customized
Inspection: 100% Test

### **Cast Grey Iron Housing Blocks Sand Casting**

#### **Product Show**