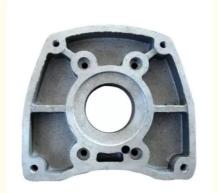

### **Cast Grey Iron Housing Blocks Sand Casting**

# **Product Specification**

Item Name: Housing Blocks
Material: Grey Iron
Process: Sand Casting
Finish: Sandblasting
Size: Customized
Inspection: 100% Test