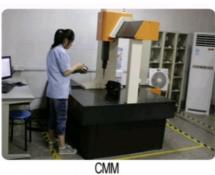

### **Prodution Process**

Tensile Test Machine

**Quality Control** 

1 Spectrometer

2 Metallurgical microscope

3 Strength test

4 Tensile and Yield Strength test

5 Tensile strength

6 Hardness test

7 V Charpy Test

8 CMM inspection