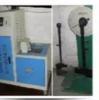

### **Prodution Process**

Tensile Test Machine

**Quality Control** 

1 Spectrometer

2 Metallurgical microscope

3 Strength test

4 Tensile and Yield Strength test

5 Tensile strength

6 Hardness test

7 V Charpy Test

8 CMM inspection