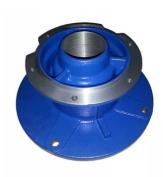

den Case

60,000 pcs monthly

# Nodular Ductile Iron Casting GGG40 GGG45

## **Basic Information**

- Place of Origin:
- Brand Name:
- Certification:
- Model Number:
- Minimum Order Quantity: 100 pcs
- Price:
- Packaging Details:
- Delivery Time:
- Payment Terms: T/T, L/C
- Supply Ability:



## **Product Specification**

- Material:
- Process:
- Standard:
- Surface Treatment:
- Size:
- Samples:

| Ductile Iron                                         |
|------------------------------------------------------|
| Sand Casting                                         |
| ANSI/ASTM, BS, DIN, NFA, JIS, And ISO                |
| Shot Blasting,deburr, Phosphating, Spray Lacquer Etc |
| Customized                                           |
| Available                                            |



## More Images



### **Product Description**

#### Nodular Ductile Iron Casting GGG40 GGG45

### Product Details

| Material          | Grey iron,ductile iron                                                                   |
|-------------------|------------------------------------------------------------------------------------------|
| standard          | DIN, ASTM, BS, JIS etc.                                                                  |
| process           | sand casting,resin bonded casting, investment casting(lost wax casting), die casting etc |
| Weight range      | 0.5-500kg                                                                                |
| Surface treatment | painting, polishing, heat treatment, plaining or galvanization etc.                      |
| Mac