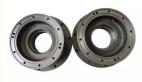

cs monthly

# Nodular Ductile Iron Casting GGG40 GGG45

## **Basic Information**

- Place of Origin:
- Brand Name:
- Certification:
- Model Number:
- Minimum Order Quantity: 100 pcs
- Price:
- Packaging Details:
- Delivery Time:
- Payment Terms: T/T, L/C
- Supply Ability:



## **Product Specification**

- Material:
- Process:
- Standard:
- Surface Treatment:
- Size:
- Samples:

| Ductile Iron                                         |
|------------------------------------------------------|
| Sand Casting                                         |
| ANSI/ASTM, BS, DIN, NFA, JIS, And ISO                |
| Shot Blasting,deburr, Phosphating, Spray Lacquer Etc |
| Customized                                           |
| Available                                            |



## More Images



### **Product Description**

#### Nodular Ductile Iron Casting GGG40 GGG45

### Product Details

| Material          | Grey iron,ductile iron                                                                   |
|-------------------|------------------------------------------------------------------------------------------|
| standard          | DIN, ASTM, BS, JIS etc.                                                                  |
| process           | sand casting,resin bonded casting, investment casting(lost wax casting), die casting etc |
| Weight range      | 0.5-500kg                                                                                |
| Surface treatment | painting, polishing, heat treatment, plaining or galvanization etc.                      |
| Machining         | c