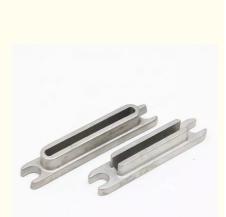

# Stainless Steel Precision Casting Parts Butterfly Valve Seat Valve Part

#### Precision Investment Casting Stainless Steel Butterfly Valve Seat Valve Part

#### **Product Details**

| Product Name      | Stainless steel precision casting parts valve seat                                                                                                                                                       |  |
|-------------------|----------------------------------------------------------------------------------------------------------------------------------------------------------------------------------------------------------|--|
| Material          | AISI 304,AISI 306 stainless steel etc                                                                                                                                                                    |  |
| Designs           | 1.As per the customer's drawings                                                                                                                                                                         |  |
|                   | 2.As per the customer's samples                                                                                                                                                                          |  |
| Surface treatment | 1.mirror polish                                                                                                                                                                                          |  |
| Service           | OEM service available                                                                                                                                                                                    |  |
| Products          | All kinds of stainless steel casting: include automotive parts,<br>railroad parts, medical parts, marine parts, lighting parts,<br>pump body, valve parts, architectural parts and furniture parts so on |  |
| Inspection        | 1.Dimension report                                                                                                                                                                                       |  |
|                   | 2.Material certification                                                                                                                                                                                 |  |
| Packing           | Export carton and fumigation wooden pallets                                                                                                                                                              |  |