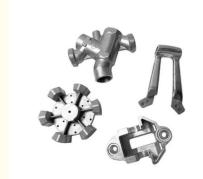

# Precision Casting 316L Stainless Steel Lost Wax Casting Hydraulic Parts

## **Basic Information**

Place of Origin: Mainland ChinaBrand Name: NC8323

• Certification: ISO9001,CE,SGS

Model Number: 8323
Minimum Order Quantity: 100 pcs
Price: Can talk
Packaging Details: Wooden Case

Packaging Details: Wooden
Delivery Time: 30 days
Payment Terms: T/T, L/C

• Supply Ability: 60,000 pcs monthly



# **Product Specification**

Material: 316L Stainless Steel

• Application: Hydraulic

• Process: Lost Wax Casting

Surface Treatment: Sand Blasting, Polishing

• Quality Control: 100% Inspection

• Casting Tolerance: CT4-CT6



# More Images





# **Product Description**

## Precision Casting 316L Stainless Steel Lost Wax Casting Hydraulic Parts

## **Product Details**

| Materials                | Aluminum Alloy:                                                                                                                                                                                                                                                                            |
|--------------------------|--------------------------------------------------------------------------------------------------------------------------------------------------------------------------------------------------------------------------------------------------------------------------------------------|
|