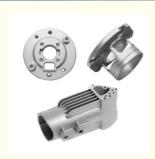

# Precision Casting 316L Stainless Steel Lost Wax Casting Hydraulic Parts

## **Basic Information**

Place of Origin: Mainland ChinaBrand Name: NC8323

• Certification: ISO9001,CE,SGS

Model Number: 8323
Minimum Order Quantity: 100 pcs
Price: Can talk
Packaging Details: Wooden Case

Packaging Details: Wooden
Delivery Time: 30 days
Payment Terms: T/T, L/C

• Supply Ability: 60,000 pcs monthly



# **Product Specification**

Material: 316L Stainless Steel

• Application: Hydraulic

• Process: Lost Wax Casting

Surface Treatment: Sand Blasting, Polishing

• Quality Control: 100% Inspection

• Casting Tolerance: CT4-CT6



# More Images





# **Product Description**

## Precision Casting 316L Stainless Steel Lost Wax Casting Hydraulic Parts

## **Product Details**

| Materials                | Aluminum Alloy:                                                                                                                                                                                                                                                                            |
|--------------------------|--------------------------------------------------------------------------------------------------------------------------------------------------------------------------------------------------------------------------------------------------------------------------------------------|
|                          | 5052 /6061/ 60