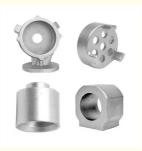

# Precision Casting 316L Stainless Steel Lost Wax Casting Hydraulic Parts

## **Basic Information**

Place of Origin: Mainland ChinaBrand Name: NC8323

• Certification: ISO9001,CE,SGS

Model Number: 8323
Minimum Order Quantity: 100 pcs
Price: Can talk
Packaging Details: Wooden Case

Packaging Details: Wooden
Delivery Time: 30 days
Payment Terms: T/T, L/C

• Supply Ability: 60,000 pcs monthly



# **Product Specification**

Material: 316L Stainless Steel

• Application: Hydraulic

• Process: Lost Wax Casting

Surface Treatment: Sand Blasting, Polishing

• Quality Control: 100% Inspection

• Casting Tolerance: CT4-CT6



# More Images





# **Product Description**

## Precision Casting 316L Stainless Steel Lost Wax Casting Hydraulic Parts

## **Product Details**

| Materials                | Aluminum Alloy:                                                                                                                                                                                                                                                                            |
|--------------------------|--------------------------------------------------------------------------------------------------------------------------------------------------------------------------------------------------------------------------------------------------------------------------------------------|
|                          | 5052 /6061/