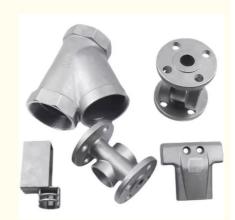

# Precision Casting 316L Stainless Steel Lost Wax Casting Hydraulic Parts

# **Product Specification**

Material: 316L Stainless Steel

• Application: Hydraulic

• Process: Lost Wax Casting

Surface Treatment: Sand Blasting, Polishing

• Quality Control: 100% Inspection

• Casting Tolerance: CT4-CT6