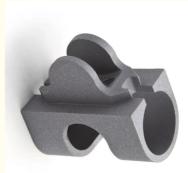

# Cast Grey Iron Sand Casting for Auto Part

## **Basic Information**

- Place of Origin:
- Brand Name:
- Certification:
- Model Number:
- Minimum Order Quantity: 100 pcs
- Price:
- Packaging Details:
- Delivery Time:
- Payment Terms: T/T, L/C
- Supply Ability:



### **Product Specification**

Material:

• Process:

• Application:

### Grey Iron Auto Sand Casting

Mainland China NC9832

ISO9001,CE,SGS

9832

Can talk

30 days

Wooden Case

60,000 pcs monthly

- Surface Treatment:
- Quality Control:
- Casting Tolerance:

## Sand Casting Sand Blasting, Polishing 100% Inspection CT4-CT6



### More Images



### **Product Description**

#### Cast Grey Iron Sand Casting for Auto Part

#### Product Details

| Manufacturer      | Manufacturer (more than 20 years' experienced factory) Exporter (export from 2000 year)                        |
|-------------------|----------------------------------------------------------------------------------------------------------------|
| Material          | Carbon steel, Stainless steel, Ductile Iron, Grey Iron                                                         |
| Casting Process   | Sand Casting+Investment casting + CNC Machining                                                                |
| Surface Treatment | Polishing, Powder Coating, Zinc Plating, Chrome Plating, Heat Treatment, Tumbling Polishing, Electropolishing. |
| Cas