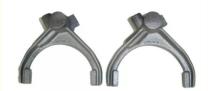

## **Product Specification**

• Payment Terms:

Item Name: Beam ClampMaterial: Carbon SteelProcess: Investment Cast

• Application: Industry

Standard: GB ASTM AISI DIN BS

• Casting Tolerance: CT5-7

### **Precision Lost Wax Steel Casting Beam Clamp**