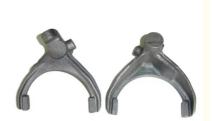

## **Product Specification**

• Payment Terms:

Item Name: Beam ClampMaterial: Carbon SteelProcess: Investment Cast

• Application: Industry

Standard: GB ASTM AISI DIN BS

• Casting Tolerance: CT5-7

### **Precision Lost Wax Steel Casting Beam Clamp**