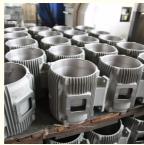

### Cast Grey Iron Green Sand Casting Electric Motor Casing

### **Product Details**

| Material Standard         | Ductile cast iron, grey cast iron |
|---------------------------|-----------------------------------|
| Weight Range              | 0.005 kgs to 100 Tons             |
| General Casting Tolerance | ISO 8062 / Customized             |
| Design Software           | UG, Pro-E, Inventor               |
| Mould Manufacturing       | Yes                               |
| Casting Process           | Green Sand Casting                |
| Quality Standard          | ISO 9001                          |