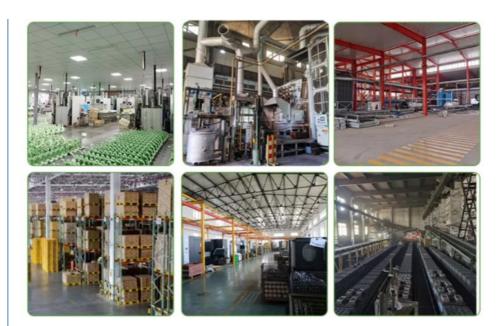

: Grey Iron
Process: Sand Casting
Dimensions: Customized Sizes
Finsih: Sandblasting
Tolerance: 0.01-0.05



# More Images





## **Product Description**

### Cast Grey Iron Green Sand Casting Electric Motor Casing

### **Product Details**

| Material Standard         | Ductile cast iron, grey cast iron |
|---------------------------|-----------------------------------|
| Weight Range              | 0.005 kgs to 100 Tons             |
| General Casting Tolerance | ISO 8062 / Customized             |
| Design Software           | UG, Pro-E, Inventor               |
| Mould Manufacturing       | Yes                               |
| Casting Process           | Green Sand Casting                |
| Quality Standard          | ISO 9001                          |



### **Production Process**



#### **About Us**

Sunrise Foundry is a professional Metal Foundry, located in Ningbo. We have been producing Gray Iron, Ductile Iron Castings and and any other precision castings for more than 25 years.

We are dedicated to meet different requirements of various customers across the world, products are mainly involved Agricultural and Construction Machinery, Hydraulic, Mining industry, Municipal Products, some steel and stainless steel castings for Pumps and Valves, Pipe Fittings, etc.

Please feel free to contact us if you have any requests.

#### **Quality Control**







#### FAQ

#### Are you a factory or trade company?

A: We are a factory with over 20 years in casting and machining. We service customers in various fields such as mining, agriculture, car parts ,etc.

#### How to q