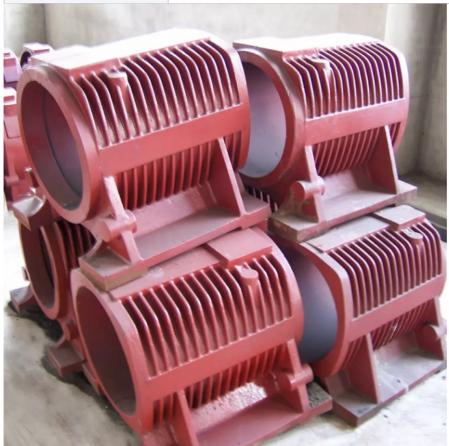

### Cast Grey Iron Green Sand Casting Electric Motor Casing

### **Product Details**

| Material Standard         | Ductile cast iron, grey cast iron |
|---------------------------|-----------------------------------|
| Weight Range              | 0.005 kgs to 100 Tons             |
| General Casting Tolerance | ISO 8062 / Customized             |
| Design Software           | UG, Pro-E, Inventor               |
| Mould Manufacturing       | Yes                               |
| Casting Process           | Green Sand Casting                |
| Quality Standard          | ISO 9001                          |