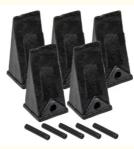

# Lost Wax Casting Parts Agricultural & Construction Machinery Bucket Teeth

### **Product Specification**

- Item Name:
- Application:
- Material:Finish:
- Process:
- Size:
- Bucket Teeth Agricultural & Construction Machinery Alloy Steel Painted Precision Casting Customized

#### Lost Wax Casting Parts Agricultural & Construction Machinery Bucket Teeth