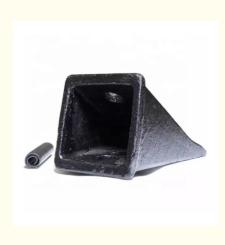

# Lost Wax Casting Parts Agricultural & Construction Machinery Bucket Teeth

### **Product Specification**

- Item Name:
- Application:
- Material:Finish:
- Process:
- Size:
- Bucket Teeth Agricultural & Construction Machinery Alloy Steel Painted Precision Casting Customized

#### Lost Wax Casting Parts Agricultural & Construction Machinery Bucket Teeth