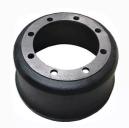

### **Product Description**

**Ductile Iron Sand Casting Brake Drum Spare Part for Motorcycle** 

### **Product Details**

| Product name | brake drum                       |
|--------------|----------------------------------|
| Material     | GG15/GG20/GG25/GGG40/GGG45/GGG50 |
| Process      | sand casting, die casting        |
| Machining    | CNC machining                    |
| Service      | OEM /ODM Customized              |