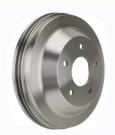

### **Product Description**

**Ductile Iron Sand Casting Brake Drum Spare Part for Motorcycle** 

### **Product Details**

| Product name | brake drum                       |
|--------------|----------------------------------|
| Material     | GG15/GG20/GG25/GGG40/GGG45/GGG50 |
| Process      | sand casting, die casting        |
| Machining    | CNC machining                    |
| Service      | OEM /ODM Customized              |