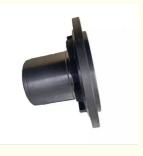

## **Product Specification**

• Part Name: Wheel Hub · Application: Truck Part Ductile Iron Material: Process: Sand Casting 0.01-0.05 Tolerance: • Inspection: 100%

#### Cast Iron Wheel Hub Sand Casting Ductile Iron Truck Wheel Hub Car Accessories Casting Hub