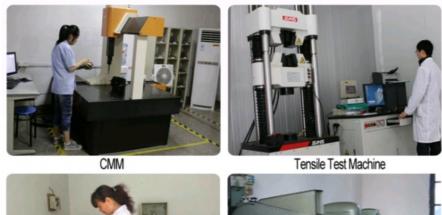

#### What's your quality control device in house?

We have spectrometer in house to monitor the chemical property, tensile test machine to control the mechanical property and UT Sonic as NDT checking method to control the casting detect under the surface of Precision as2074 I6a 2 Steel Casting.