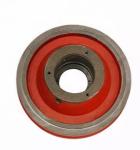

# Customized Cast Grey Iron Casting Wheels for Agriculture Machinery

#### Customized Cast Grey Iron Casting Wheels for Agriculture Machinery

### **Product Details**

| Material          | Cast Iron/Grey Iron/Ductile Iron              |
|-------------------|-----------------------------------------------|
| Surface treatment | Nature/Polishing / Antirust paint/ Customized |
| Size              | Customer's Drawing Required                   |
| Logo              | Available                                     |
| Sample            | Available                                     |
| OEM               | Available                                     |
| Quality Control   | 100% Inspection                               |
| Service           | Custom parts based on drawing or sample       |