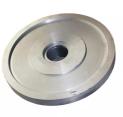

# Customized Cast Grey Iron Casting Wheels for Agriculture Machinery

#### Customized Cast Grey Iron Casting Wheels for Agriculture Machinery

### **Product Details**

| Material          | Cast Iron/Grey Iron/Ductile Iron              |
|-------------------|-----------------------------------------------|
| Surface treatment | Nature/Polishing / Antirust paint/ Customized |
| Size              | Customer's Drawing Required                   |
| Logo              | Available                                     |
| Sample            | Available                                     |
| OEM               | Available                                     |
| Quality Control   | 100% Inspection                               |
| Service           | Custom parts based on drawing or sample       |