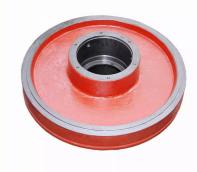

# Customized Cast Grey Iron Casting Wheels for Agriculture Machinery

#### Customized Cast Grey Iron Casting Wheels for Agriculture Machinery

### **Product Details**

| Material          | Cast Iron/Grey Iron/Ductile Iron              |
|-------------------|-----------------------------------------------|
| Surface treatment | Nature/Polishing / Antirust paint/ Customized |
| Size              | Customer's Drawing Required                   |
| Logo              | Available                                     |
| Sample            | Available                                     |
| OEM               | Available                                     |
| Quality Control   | 100% Inspection                               |
| Service           | Custom parts based on drawing or sample       |