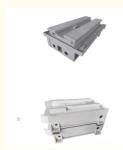

#### High Pressure Large Casting Resin Sand Casting Machine Tool Body Big Lathe Bed Casting

### **Product Details**

| Item Name                    | Machine bed                                          |
|------------------------------|------------------------------------------------------|
| Products Material            | Cast iron                                            |
| Application                  | Industry,Machinery,Auto parts                        |
| Products enforce standard    | ISO;DIN;ASTM;AISI;ASME;AWWA;JWWA,EN;BS;JIS;NF;CAS;GB |
| Technical products process   | Green sand molding and shell molding process         |
| Quality-system certification | DNV;PED;ISO 9001:2008                                |
| Finished product             | CNC machining                                        |
| Surface treatment            | Electrostatic powder coating&blasting shooting       |
| Foundry casting experience   | From10mm to 2500mm                                   |
| Products Weight              | turbine housing casting since1974                    |
| Dimension                    | 0.1kg~1555kg                                         |