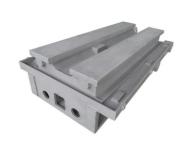

#### High Pressure Large Casting Resin Sand Casting Machine Tool Body Big Lathe Bed Casting

### **Product Details**

| Item Name                    | Machine bed                                          |
|------------------------------|------------------------------------------------------|
| Products Material            | Cast iron                                            |
| Application                  | Industry,Machinery,Auto parts                        |
| Products enforce standard    | ISO;DIN;ASTM;AISI;ASME;AWWA;JWWA,EN;BS;JIS;NF;CAS;GB |
| Technical products process   | Green sand molding and shell molding process         |
| Quality-system certification | DNV;PED;ISO 9001:2008                                |
| Finished product             | CNC machining                                        |
| Surface treatment            | Electrostatic powder coating&blasting shooting       |
| Foundry casting experience   | From10mm to 2500mm                                   |
| Products Weight              | turbine housing casting since1974                    |
| Dimension                    | 0.1kg~1555kg                                         |