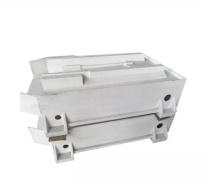

#### High Pressure Large Casting Resin Sand Casting Machine Tool Body Big Lathe Bed Casting

### **Product Details**

| Item Name                    | Machine bed                                          |
|------------------------------|------------------------------------------------------|
| Products Material            | Cast iron                                            |
| Application                  | Industry,Machinery,Auto parts                        |
| Products enforce standard    | ISO;DIN;ASTM;AISI;ASME;AWWA;JWWA,EN;BS;JIS;NF;CAS;GB |
| Technical products process   | Green sand molding and shell molding process         |
| Quality-system certification | DNV;PED;ISO 9001:2008                                |
| Finished product             | CNC machining                                        |
| Surface treatment            | Electrostatic powder coating&blasting shooting       |
| Foundry casting experience   | From10mm to 2500mm                                   |
| Products Weight              | turbine housing casting since1974                    |
| Dimension                    | 0.1kg~1555kg                                         |