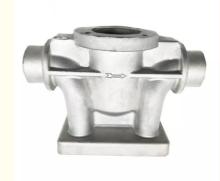

# **OEM Service 304 316 Stainless Steel Lost Wax Investment Casting Valve Parts**

## **Product Description**

**OEM Service 304 316 Stainless Steel Lost Wax Investment Casting Valve Parts** 