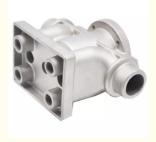

# **OEM Service 304 316 Stainless Steel Lost Wax Investment Casting Valve Parts**

## **Product Specification**

Application: Valve

Stainless Steel • Material: Lost Wax Casting · Process:

+/-0.05mm Toerlance: Sandblasting Finish: Service: OEM