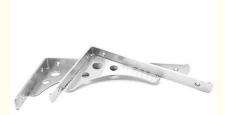

### Custom Stainless Steel Casting L Shaped Metal Shelf Bracket

### **Product Details**

| Service             | OEM ODM                                                   |
|---------------------|-----------------------------------------------------------|
| Material            | Stainless steel, Carbon steel, Alloy steel                |
| Application         | Industry Machinery, Automotive, Electricity               |
| Process             | Mould, Casting, CNC Machining                             |
| Machining Process   | CNC Lathe, CNC milling center                             |
| Heat treatment      | Annealing, Quench and temper, Solid solution              |
| Surface treatment   | Zinc plating, Painting, Powder Coating, Electro polishing |
| Quality Control     | PFMEA, PPAP, APQP, Control Plan, MSA                      |
| Machining tolerance | +/-0.005mm, ISO2768-mk                                    |
| Casting tolerance   | CT4-CT9                                                   |
| Certificate         | ISO 9001                                                  |
| Testing facilities  | Spectrometer, CMM, Callipers, micrometer,                 |
|                     | projector Load test machine, Hardness tester, roughmeter  |