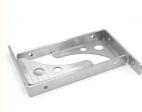

### Custom Stainless Steel Casting L Shaped Metal Shelf Bracket

### **Product Details**

| Service             | OEM ODM                                                   |
|---------------------|-----------------------------------------------------------|
| Material            | Stainless steel, Carbon steel, Alloy steel                |
| Application         | Industry Machinery, Automotive, Electricity               |
| Process             | Mould, Casting, CNC Machining                             |
| Machining Process   | CNC Lathe, CNC milling center                             |
| Heat treatment      | Annealing, Quench and temper, Solid solution              |
| Surface treatment   | Zinc plating, Painting, Powder Coating, Electro polishing |
| Quality Control     | PFMEA, PPAP, APQP, Control Plan, MSA                      |
| Machining tolerance | +/-0.005mm, ISO2768-mk                                    |
| Casting tolerance   | CT4-CT9                                                   |
| Certificate         | ISO 9001                                                  |
| Testing facilities  | Spectrometer, CMM, Callipers, micrometer,                 |
|                     | projector Load test machine, Hardness tester, roughmeter  |