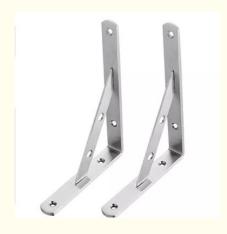

### Custom Stainless Steel Casting L Shaped Metal Shelf Bracket

### **Product Details**

| Service             | OEM ODM                                                   |
|---------------------|-----------------------------------------------------------|
| Material            | Stainless steel, Carbon steel, Alloy steel                |
| Application         | Industry Machinery, Automotive, Electricity               |
| Process             | Mould, Casting, CNC Machining                             |
| Machining Process   | CNC Lathe, CNC milling center                             |
| Heat treatment      | Annealing, Quench and temper, Solid solution              |
| Surface treatment   | Zinc plating, Painting, Powder Coating, Electro polishing |
| Quality Control     | PFMEA, PPAP, APQP, Control Plan, MSA                      |
| Machining tolerance | +/-0.005mm, ISO2768-mk                                    |
| Casting tolerance   | CT4-CT9                                                   |
| Certificate         | ISO 9001                                                  |
| Testing facilities  | Spectrometer, CMM, Callipers, micrometer,                 |
|                     | projector Load test machine, Hardness tester, roughmeter  |