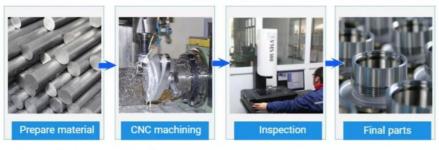

### **Production Process**

# PRODUCT DETAILES

Machining from bar, Delivery date from 25-40 days

Machining from castings, Delivery date from 45-75 days

**Quality Control** 

CMM

Tensile Test Machine