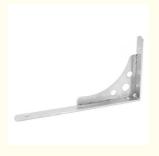

### Custom Stainless Steel Casting L Shaped Metal Shelf Bracket

### **Product Details**

| Service             | OEM ODM                                                   |
|---------------------|-----------------------------------------------------------|
| Material            | Stainless steel, Carbon steel, Alloy steel                |
| Application         | Industry Machinery, Automotive, Electricity               |
| Process             | Mould, Casting, CNC Machining                             |
| Machining Process   | CNC Lathe, CNC milling center                             |
| Heat treatment      | Annealing, Quench and temper, Solid solution              |
| Surface treatment   | Zinc plating, Painting, Powder Coating, Electro polishing |
| Quality Control     | PFMEA, PPAP, APQP, Control Plan, MSA                      |
| Machining tolerance | +/-0.005mm, ISO2768-mk                                    |
| Casting tolerance   | CT4-CT9                                                   |
| Certificate         | ISO 9001                                                  |
| Testing facilities  | Spectrometer, CMM, Callipers, micrometer,                 |
|                     | projector Load test machine, Hardness tester, roughmeter  |