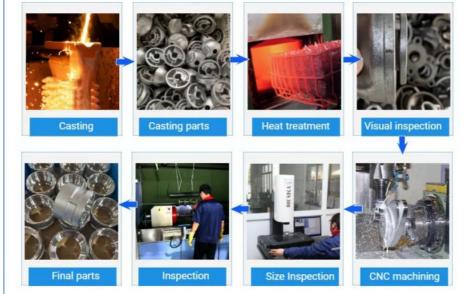

### **Production Process**

# PRODUCT DETAILES

Machining from bar, Delivery date from 25-40 days

Machining from castings, Delivery date from 45-75 days

**Quality Control** 

CMM

Tensile Test Machine