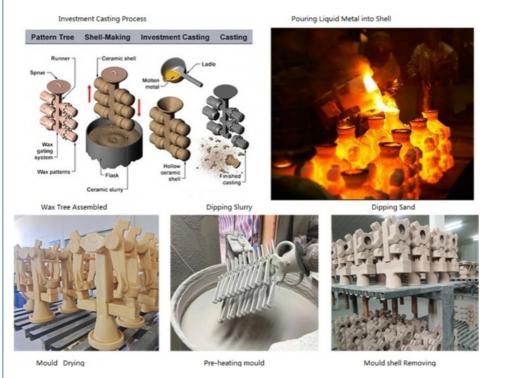

|  |
| Applicable Finish Surface<br>Treatment            | Shot/sand blast, polishing, Surface passivation, Primer Painting , Powder coating, ED- Coating, Chromate Plating, zinc-plate, Dacromat coating, Finish Painting,                            |  |
| MOQ of mass production                            | For casting stainless steel: 100pcs                                                                                                                                                         |  |
| Lead Time                                         | About 45days from the receipt date of deposit for casting stainless steel                                                                                                                   |  |

### **Production Process**



#### **Factory Information**

We are committed to proceed and manufacture a wide range of high quality mechanical components and machinery accessories for our costomers. Over the past decades, our company grows rapidly and expands its business scope from bronze casting and aluminum casting to various metal casting such as Stainless steel casting, alloy steel, casting and carbon steel casting.

Most of our products are exported to Europe and North American Markets, which are applied extensively in heavy equipments, Auto spare, marine components, petrochemical processing, wind turbine equipments, power plant, substation accessories, food processing industry and medical instruments.

#### **Product Show**



### How do you ship the products?

By Sea ,By Air ,By courier, TNT , DHL, Fedex, UP