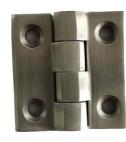

# AISI CF8 Adjustable Swivelling Hinge Stainless Steel Precision Casting

#### AISI CF8 Adjustable Swivelling Hinge Stainless Steel Precision Casting