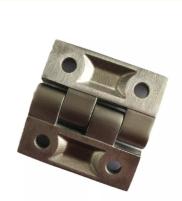

# AISI CF8 Adjustable Swivelling Hinge Stainless Steel Precision Casting

#### AISI CF8 Adjustable Swivelling Hinge Stainless Steel Precision Casting