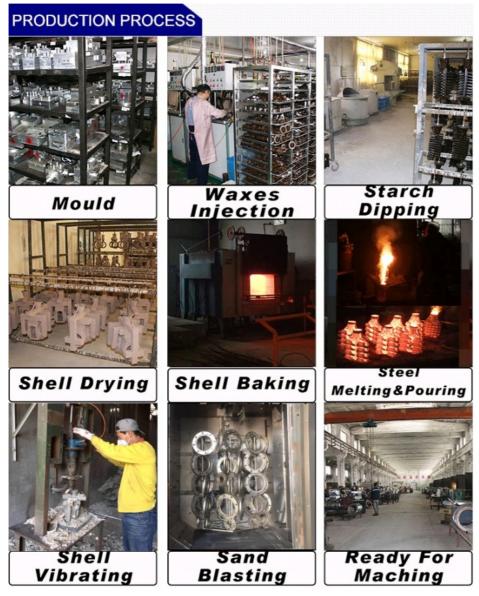

| Stainless Steel 304 316 316L<br>Duplex Stainless 2205      | Alloy Steel<br>Carbon Steel                    | Brass<br>Aluminum      |
| Heat Treatment    | Shot Blasting<br>Sand Blasting<br>Carburizing<br>Nitriding | Anneal<br>Quenching<br>Normalizing<br>Solution | Hardening<br>Tempering |
| Casting Tolerance | 0.5~5mm                                                    | '                                              | '                      |
| Weight            | 0.1kg~100kg                                                |                                                |                        |
| Surface           | Mirror Satin                                               | Hot-dip Galvanizing                            | Power Coated           |



**Production Process** 



### About Us

Sunrise Foundry is a professional Metal Foundry, located in Ningbo. We have been producing Gray Iron, Ductile Iron Castings and any other precision castings for more than 25 years.

We are dedicated to meet different requirements of various customers across the world, products are mainly involved Agricultural and Construction Machinery, Hydraulic, Mining industry, Municipal Products, some steel and stainless steel castings for Pumps and Valves, Pipe Fittings, etc.

Please feel free to contact us if you have any requests.

#### **Quality Control**





**Tensile Test Machine** 





#### **Our Service**

Reasonable price. Precision made. Experienced Responsible QC that you can reply on. Each part would be given 100% test and tryout before shipment. Adequate supply capacity.