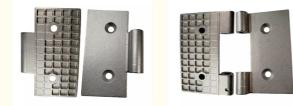

# Buffer Door Hinges Automatic Soft Closer 5 Inch Flag Hinge

# **Basic Information**

- Place of Origin:
- Brand Name:
- Certification:
- Model Number:
- Minimum Order Quantity: 100 pcs
- Price:

Our Product Introduction

for more products please visit us on greycastironcasting.com

- Packaging Details:
- Delivery Time:
- Payment Terms: T/T, L/C
- Supply Ability:



## **Product Specification**

- Item Name:
- Material:Process:
- Color:
- Finish:
- Size:
- Door Hinges Stainless Steel Precision Casting Silver/RH/Gold

Mainland China

ISO9001,CE,SGS

NC6356

6356

Can talk

30 days

Wooden Case

60,000 pcs monthly

- Sandblasting
- Customized



C

0

O

# More Images



# **Product Description**

## Buffer Door Hinges Automatic Soft Closer 5 Inch Flag Hinge

## Product Detail

| OEM ODM S         | tainless Steel Precision Machining                         | g Silica Sol Investment Cas                    | ting Lost Wax Casting  |
|-------------------|------------------------------------------------------------|------------------------------------------------|------------------------|
| Casting           | Lost Wax Casting                                           | Water Glass Casting                            | Die Casting            |
| Material          | Stainless Steel 304 316 316L<br>Duplex Stainless 2205      | Alloy Steel<br>Carbon Steel                    | Brass<br>Aluminum      |
| Heat Treatment    | Shot Blasting<br>Sand Blasting<br>Carbu