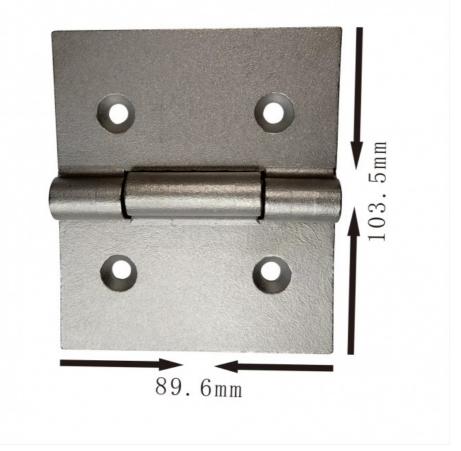

## **Product Specification**

- Item Name:
- Material:Process:
- Color:
- Finish:
- Size:
- Door Hinges Stainless Steel Precision Casting Silver/RH/Gold

Mainland China

ISO9001,CE,SGS

NC6356

6356

Can talk

30 days