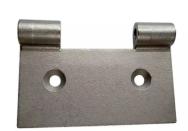

# Buffer Door Hinges Automatic Soft Closer 5 Inch Flag Hinge

## Buffer Door Hinges Automatic Soft Closer 5 Inch Flag Hinge