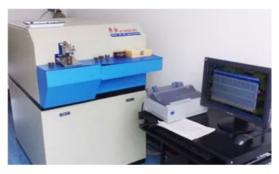

### **Process of Chemical Analysis**

1.In house spectrometer with 24 channels capable of testing Fe, Ni, Co, Al based materials and also Nitrogen content.

2.All heats poured are tested on-line on Spectrometer.

3.All the scrap used are also tested before using.

4.Specimens are stored for particular period.