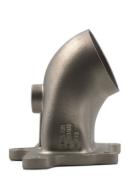

# China Metal Foundry Precision Lost Wax Stainless Steel Investment Casting Flange Tube

## Product Specification

- Part Name:
- Application:
- Material:Process:
- 11000000.
- Tolerance:
- Custo
- Service:
- Precision Investment Casting Customized

Stainless Steel

Flange Tube

Auto

Mainland China NC6356