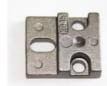

# China Metal Foundry Precision Lost Wax Stainless Steel Investment Casting Flange Tube

## Product Specification

- Part Name:
- Application:
- Material:Process:
- 11000000.
- Tolerance:
- Custo
- Service:
- Precision Investment Casting Customized

Stainless Steel

Flange Tube

Auto

Mainland China NC6356