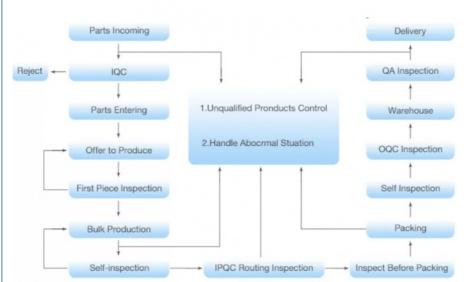

## **Quality Control**

### **Process of Chemical Analysis**

1.In house spectrometer with 24 channels capable of testing Fe, Ni, Co, Al based materials and also Nitrogen content.

2.All heats poured are tested on-line on Spectrometer.

3.All the scrap used are also tested before using.

4.Specimens are stored for particular period.

#### **Process of Physical Testing**

1.In house Universal Testing Machine.

2.In house Hardness Testing Machine.

3.In house Impact Testing Machine.

## Various Test to be provided

Chemical Analysis, Tensile Test, Impact Test, Radiography (X-Ray), Dye Penetrate, Corrosion Test, MPT Test, Microstructure.