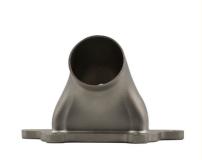

# China Metal Foundry Precision Lost Wax Stainless Steel Investment Casting Flange Tube

## Product Specification

- Part Name:
- Application:
- Material:Process:
- 11000000.
- Tolerance:
- Custo
- Service:
- Precision Investment Casting Customized

Stainless Steel

Flange Tube

Auto

Mainland China NC6356