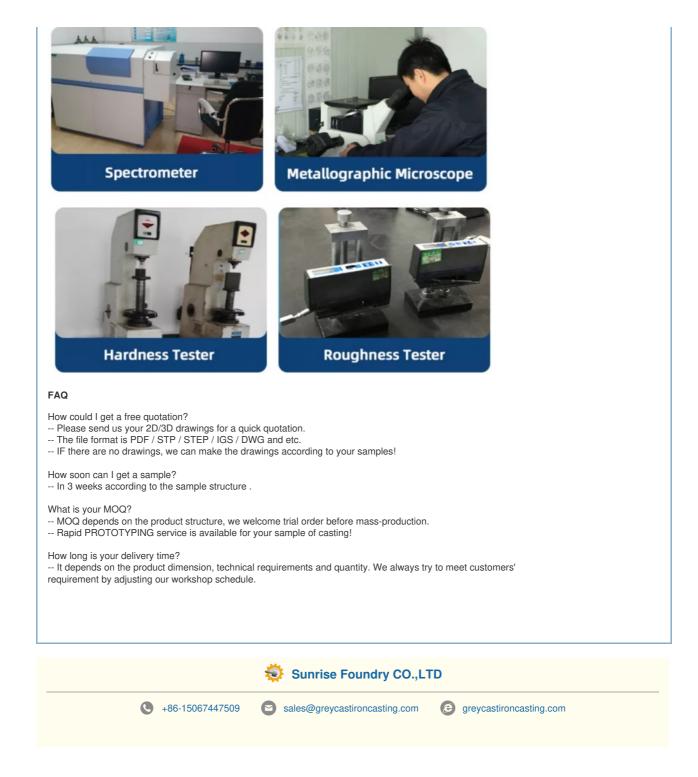

|
| MOQ               | 1pcs accept for sample test                                |

 $102\,\text{mm}$ 





Degating



**Casting blanks** 

Making shell

 $47\,\mathrm{mm}$ 



Baking



#### **Factory Introduction**

Sunrise Foundry is a professional Metal Foundry, located in Ningbo. We have been producing Gray Iron, Ductile Iron Castings and any other precision castings for more than 25 years.

We are dedicated to meet different requirements of various customers across the world, products are mainly involved Agricultural and Construction Machinery, Hydraulic, Mining industry, Municipal Products, some steel and stainless steel castings for Pumps and Valves, Pipe Fittings, etc.

Please feel free to contact us if you have any requests.

#### **Product Show**



**Quality Control**