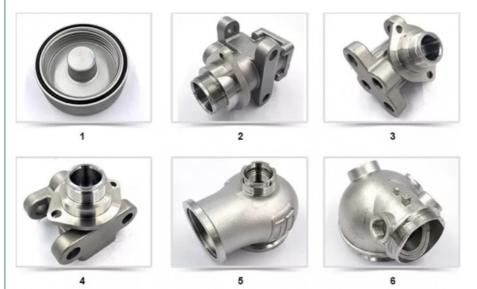

## More Images

### **Product Description**

Shower Mixer 304 Stainless Steel Faucet Accessories Faucet Fitting Faucet Body