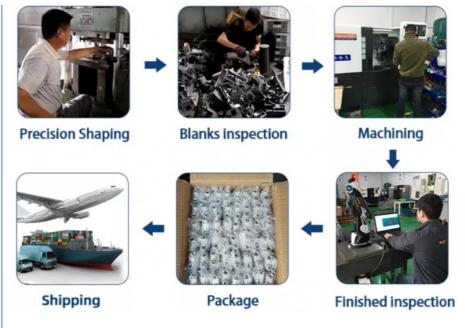

### **Product Details**

| Process           | Investment Casting+machining+polishing                     |
|-------------------|------------------------------------------------------------|
| Material          | ss316,ss304 etc. As customers request.                     |
| Casting Tolerance | CT4-9 for stainless diesel manifold                        |
| Surface Treatment | Polishing,Plating,Powder coating etc. As customers request |
| Quality Control   | Strictly 100% Inspection                                   |
| Service           | Customized stainless diesel manifold                       |
| Packing           | Multilayer wooden box/pallet, with big plastic bag inside  |
| Lead Time         | 40-45days for stainless diesel manifold                    |
| MOQ               | 1pcs accept for sample test                                |

#### **Product Show**

**Quality Control** 