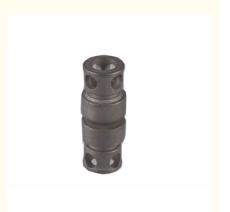

#### **OEM Customized Carbon Steel Precision Casting Hand Screw Rod**

#### **Product Details**

| Process            | Investment casting Shell mold casting Lost wax casting                                                   |
|--------------------|----------------------------------------------------------------------------------------------------------|
| Processing Ability | Surface finishment: Ra1.6-Ra3.2                                                                          |
|                    | Size tolerance: VDG P690 D2                                                                              |
|                    | Maximum size: ≤1200mm×800mm×400mm                                                                        |
|                    | Weight range: 0.1Kg-120Kg                                                                                |
| Material           | stainless steel, carbon steel, alloy steel, heat-resistant steel,                                        |
|                    | hardend steel,mild steel                                                                                 |
|                    | Brass CuZn38,H62                                                                                         |
|                    | Aluminum bronze AB2,863                                                                                  |
|                    | Cast aluminium alloy ZL101,ZL114A,A356                                                                   |
| Application        | Mechanical Components/parts                                                                              |
|                    | Boat parts and Marine hardware                                                                           |
|                    | Construction hardware                                                                                    |
|                    | Auto parts and accessories                                                                               |
|                    | Medical Instrument parts                                                                                 |
|                    | pump & valve parts and accessories                                                                       |
|                    | Impellers and propellers(propellors)                                                                     |
|                    | Pipe Fittings or pipeline accessories                                                                    |
|                    | Other industry metal casting parts                                                                       |
| Design             | Various type of 2D or 3D drawings are acceptable, such as JPG, PDF, DWG, DXF, IGS, STP, X_T, SLDPRT etc. |
| Standards          | AISI,ATSM,UNI,BS,DIN,JIS,GB etc.                                                                         |
| Inspection         | Dimension inspection                                                                                     |
|                    | Chemical composition analysis (Spectrum analysis)                                                        |
|                    | Mechanical property testing                                                                              |
|                    | X-Ray inspection                                                                                         |
|                    | Dye penetrant inspection                                                                                 |
|                    | Magnetic powder inspection                                                                               |
|                    | Metallographic inspections                                                                               |