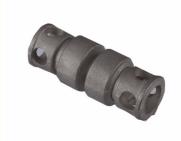

#### **OEM Customized Carbon Steel Precision Casting Hand Screw Rod**

#### **Product Details**

| Process            | Investment casting Shell mold casting Lost wax casting                                                   |
|--------------------|----------------------------------------------------------------------------------------------------------|
| Processing Ability | Surface finishment: Ra1.6-Ra3.2                                                                          |
|                    | Size tolerance: VDG P690 D2                                                                              |
|                    | Maximum size: ≤1200mm×800mm×400mm                                                                        |
|                    | Weight range: 0.1Kg-120Kg                                                                                |
| Material           | stainless steel, carbon steel, alloy steel, heat-resistant steel,                                        |
|                    | hardend steel,mild steel                                                                                 |
|                    | Brass CuZn38,H62                                                                                         |
|                    | Aluminum bronze AB2,863                                                                                  |
|                    | Cast aluminium alloy ZL101,ZL114A,A356                                                                   |
| Application        | Mechanical Components/parts                                                                              |
|                    | Boat parts and Marine hardware                                                                           |
|                    | Construction hardware                                                                                    |
|                    | Auto parts and accessories                                                                               |
|                    | Medical Instrument parts                                                                                 |
|                    | pump & valve parts and accessories                                                                       |
|                    | Impellers and propellers(propellors)                                                                     |
|                    | Pipe Fittings or pipeline accessories                                                                    |
|                    | Other industry metal casting parts                                                                       |
| Design             | Various type of 2D or 3D drawings are acceptable, such as JPG, PDF, DWG, DXF, IGS, STP, X_T, SLDPRT etc. |
| Standards          | AISI,ATSM,UNI,BS,DIN,JIS,GB etc.                                                                         |
| Inspection         | Dimension inspection                                                                                     |
|                    | Chemical composition analysis (Spectrum analysis)                                                        |
|                    | Mechanical property testing                                                                              |
|                    | X-Ray inspection                                                                                         |
|                    | Dye penetrant inspection                                                                                 |
|                    | Magnetic powder inspection                                                                               |
|                    | Metallographic inspections                                                                               |