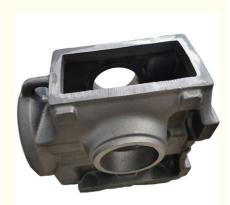

### China Metal Foundry Precision Gray Cast Iron Casting Sewing Machine Parts

### Product Details

| Material:         | Iron, grey iron, ductile iron, aluminum, aluminum alloy, steel, stainless steel, carbon steel, zinc, zamak, brass, copper, etc.    |
|-------------------|------------------------------------------------------------------------------------------------------------------------------------|
| Service:          | Sand casting,die casting,stamping,forging, lost wax,Gravity casting, high pressure casting,low pressure casting and CNC Machining, |
| Heat treatment    | T3,T4,T5,T6 Induction furnace for raw material heating.Heat treatment of continuous quench+temper+carburization available.         |
| Testing facility: | spectrometer, tensile test machine, hardness test machine, CMM dimension report                                                    |