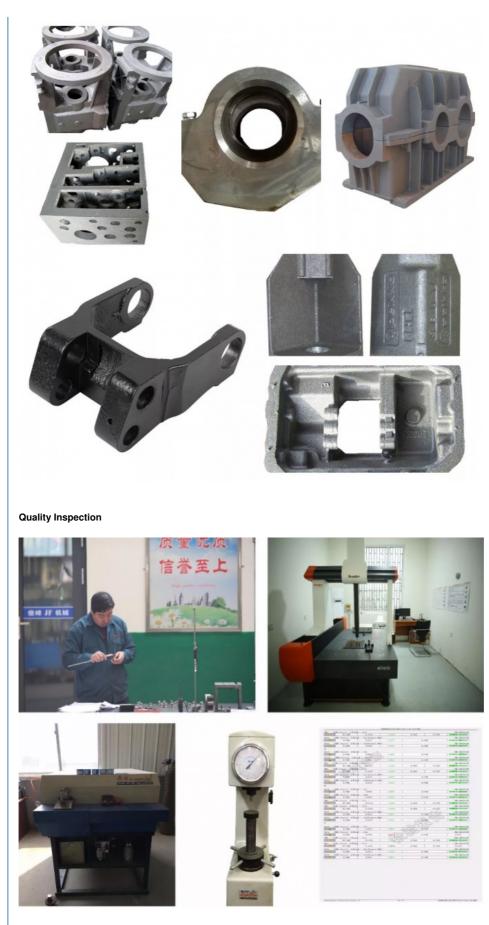

| Iron, grey iron, ductile iron, aluminum, aluminum alloy, steel, stainless steel, carbon steel, zinc, zamak, brass, copper, etc.    |
|-------------------|------------------------------------------------------------------------------------------------------------------------------------|
| Service:          | Sand casting,die casting,stamping,forging, lost wax,Gravity casting, high pressure casting,low pressure casting and CNC Machining, |
| Heat treatment    | T3,T4,T5,T6 Induction furnace for raw material heating.Heat treatment of continuous quench+temper+carburization available.         |
| Testing facility: | spectrometer, tensile test machine, hardness test machine, CMM dimension report                                                    |

### **Production Process**



Product Show



### FAQ

### Q: Information required for quotation

A: Please provide 2D or 3D drawings and quantity, If you can tell us the application, it will help us to understand your parts better

#### Q: M.O.Q?

A: Normally between 100-1000 pcs, Depend on product size/weight; besides, we welcome trial order before mass-production.

#### Q: Production cycle?

A: Casting normally take 25-35 days, Machining 15-30 days, inspection and package 5 days,.Normally around 45-75 days.