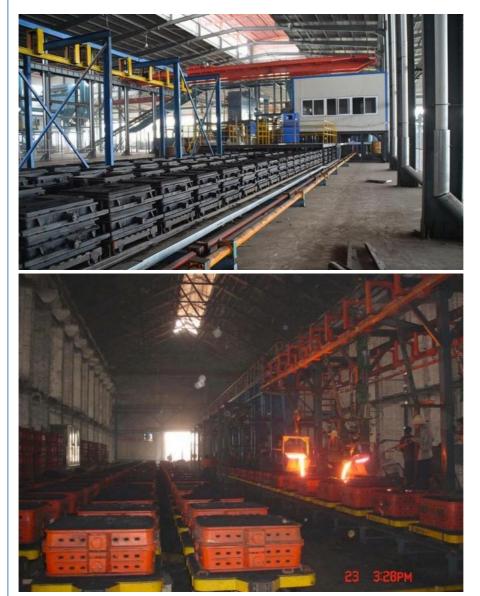

terial:         | Iron, grey iron, ductile iron, aluminum, aluminum alloy, steel, stainless steel, carbon steel, zinc, zamak, brass, copper, etc.    |
|-------------------|------------------------------------------------------------------------------------------------------------------------------------|
| Service:          | Sand casting,die casting,stamping,forging, lost wax,Gravity casting, high pressure casting,low pressure casting and CNC Machining, |
| Heat treatment    | T3,T4,T5,T6 Induction furnace for raw material heating.Heat treatment of continuous quench+temper+carburization available.         |
| Testing facility: | spectrometer, tensile test machine, hardness test machine, CMM dimension report                                                    |

### **Production Process**



Product Show



### FAQ

### Q: Information required for quotation

A: Please provide 2D or 3D drawings and quantity, If you can tell us the application, it will help us to understand your parts better

#### Q: M.O.Q?

A: Normally between 100-1000 pcs, Depend on product size/weight; besides, we welcome trial order before mass-production.

#### Q: Production cycle?

A: Casting normally take 25-35 days, Machining 15-30 days, inspection and package 5 days,.Normally around 45-75 days.