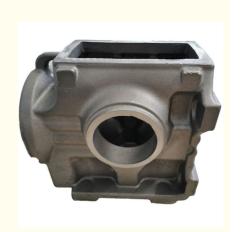

### China Metal Foundry Precision Gray Cast Iron Casting Sewing Machine Parts

### Product Details

| Material:         | Iron, grey iron, ductile iron, aluminum, aluminum alloy, steel, stainless steel, carbon steel, zinc, zamak, brass, copper, etc.    |
|-------------------|------------------------------------------------------------------------------------------------------------------------------------|
| Service:          | Sand casting,die casting,stamping,forging, lost wax,Gravity casting, high pressure casting,low pressure casting and CNC Machining, |
| Heat treatment    | T3,T4,T5,T6 Induction furnace for raw material heating.Heat treatment of continuous quench+temper+carburization available.         |
| Testing facility: | spectrometer, tensile test machine, hardness test machine, CMM dimension report                                                    |