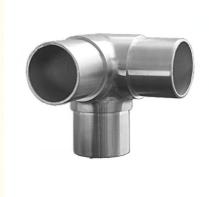

# Lost Wax Stainless Steel Precision Casting Construction Building Hardware Parts

#### Lost Wax Stainless Steel Precision Casting Construction Building Hardware Parts

#### **Product Details**

| Material                     | Stainless Steel                                |
|------------------------------|------------------------------------------------|
| Application                  | Industry, Machinery, Auto parts                |
| Products enforce standard    | ISO;DIN;ASTM;AISI;ASME;EN;BS;JIS;NF;CAS;GB     |
| Technical products process   | Lost wax cast, investment cast, precision cast |
| Quality-system certification | DNV;PED;ISO 9001:2008                          |
| Finished product             | CNC machining                                  |
| Surface treatment            | Stainless steel ball blasting shooting         |
| Foundry casting experience   | Copper casting mold since1990                  |
| Products Weight              | 0.1kg~200kg                                    |
| Raw casting tolerance        | ISO 8062 CT6                                   |
| Machining tolerance          | 0.005mm                                        |
|                              |                                                |