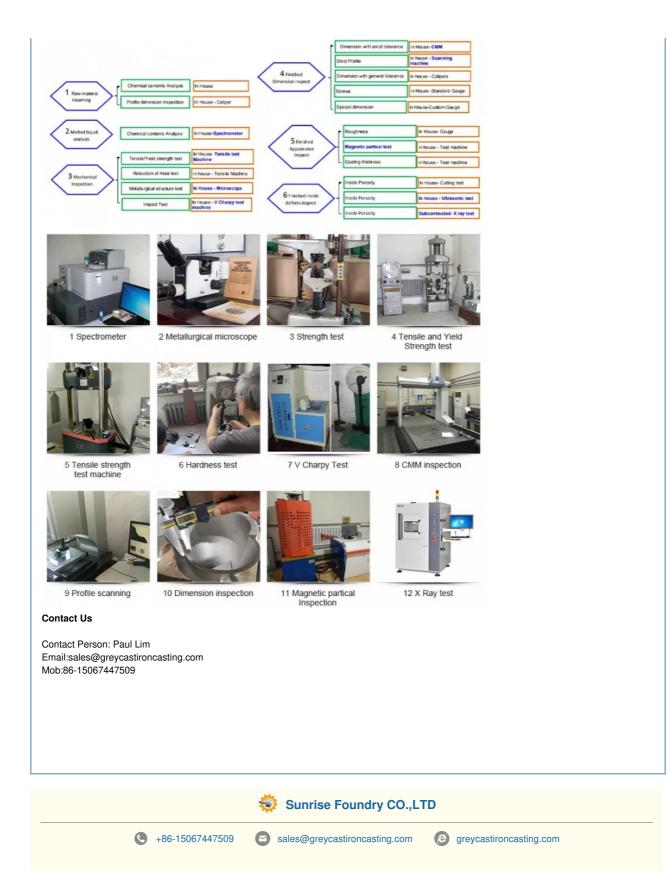

|
| Raw casting tolerance        | ISO 8062 CT6                                   |
| Machining tolerance          | 0.005mm                                        |
|                              |                                                |

### About Us

Sunrise Foundry has been manufacturing iron casting, stainless steel casting, steel casting for more than 20 years. Automic investment casting process. Complete and advanced machining equipments. Serious quality control. Our products covering: power line hardware, insulator fitting, roller shutter parts, trailer parts, valve parts etc. All of them are made as clients' drawings. Service ability is sound. Please take it easy to place order to us.

#### MACHINING EQUIPMENT AND PRODUCT



#### **Product Show**





Quality Control