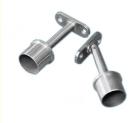

# Lost Wax Stainless Steel Precision Casting Construction Building Hardware Parts

#### Lost Wax Stainless Steel Precision Casting Construction Building Hardware Parts

#### **Product Details**

| Material                     | Stainless Steel                                |
|------------------------------|------------------------------------------------|
| Application                  | Industry, Machinery, Auto parts                |
| Products enforce standard    | ISO;DIN;ASTM;AISI;ASME;EN;BS;JIS;NF;CAS;GB     |
| Technical products process   | Lost wax cast, investment cast, precision cast |
| Quality-system certification | DNV;PED;ISO 9001:2008                          |
| Finished product             | CNC machining                                  |
| Surface treatment            | Stainless steel ball blasting shooting         |
| Foundry casting experience   | Copper casting mold since1990                  |
| Products Weight              | 0.1kg~200kg                                    |
| Raw casting tolerance        | ISO 8062 CT6                                   |
| Machining tolerance          | 0.005mm                                        |
|                              |                                                |