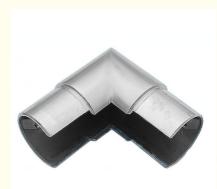

# Lost Wax Stainless Steel Precision Casting Construction Building Hardware Parts

#### Lost Wax Stainless Steel Precision Casting Construction Building Hardware Parts

#### **Product Details**

| Material                     | Stainless Steel                                |
|------------------------------|------------------------------------------------|
| Application                  | Industry, Machinery, Auto parts                |
| Products enforce standard    | ISO;DIN;ASTM;AISI;ASME;EN;BS;JIS;NF;CAS;GB     |
| Technical products process   | Lost wax cast, investment cast, precision cast |
| Quality-system certification | DNV;PED;ISO 9001:2008                          |
| Finished product             | CNC machining                                  |
| Surface treatment            | Stainless steel ball blasting shooting         |
| Foundry casting experience   | Copper casting mold since1990                  |
| Products Weight              | 0.1kg~200kg                                    |
| Raw casting tolerance        | ISO 8062 CT6                                   |
| Machining tolerance          | 0.005mm                                        |
|                              |                                                |