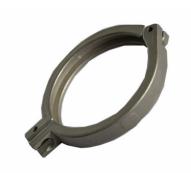

#### **Customized Precision Investment Stainless Steel Clamp Casting**

#### **Product Details**

| Product Name: | Investment Casting Metal Casting Lost Wax Casting Clamps                        |
|---------------|---------------------------------------------------------------------------------|
| Material:     | stainless steel ss304,ss316,ss303,ss201,ss416 etc.                              |
| Certificate   | ISO9001:2008                                                                    |
| Process:      | investment casting wax+ Machining(if need) We can provide a whole product line. |