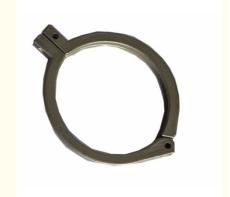

#### **Customized Precision Investment Stainless Steel Clamp Casting**

#### **Product Details**

| Product Name: | Investment Casting Metal Casting Lost Wax Casting Clamps                        |
|---------------|---------------------------------------------------------------------------------|
| Material:     | stainless steel ss304,ss316,ss303,ss201,ss416 etc.                              |
| Certificate   | ISO9001:2008                                                                    |
| Process:      | investment casting wax+ Machining(if need) We can provide a whole product line. |