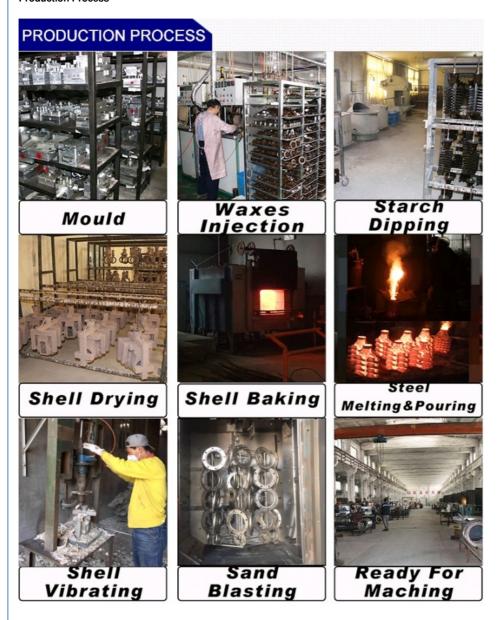

Name: Clamp

Material: Stainless Steel
Process: Precision Casting
Service: OEM/ODM
Size: Customized
Tolerance: 0.01-0.05



# More Images





### **Product Description**

#### **Customized Precision Investment Stainless Steel Clamp Casting**

#### **Product Details**

| Product Name: | Investment Casting Metal Casting Lost Wax Casting Clamps                        |
|---------------|---------------------------------------------------------------------------------|
| Material:     | stainless steel ss304,ss316,ss303,ss201,ss416 etc.                              |
| Certificate   | ISO9001:2008                                                                    |
| Process:      | investment casting wax+ Machining(if need) We can provide a whole product line. |

#### **Production Process**



### Our Service

We can provide:

- 1) Original material standard according to the original OEM technical drawing
- 2) Premium quality standard guaranteed
- 3) Long lasting and reliable working life time
- 4) Positive customer feedback from abroad and domestic market
- 5) Long exporting history to many counties in the world
- 6) Competitive and reasonable price
- 7) Able to develop & produce according to your specification with technical drawing
- 8) Unique Packing according to customer specification requirement

#### **Qaulity Control**



1 Spectrometer



2 Metallurgical microscope



3 Strength test



4 Tensile and Yield Strength test



5 Tensile strength test machine



6 Hardness test



7 V Charpy Test



8 CMM inspection



9 Profile scanning



10 Dimension inspection



11 Ma