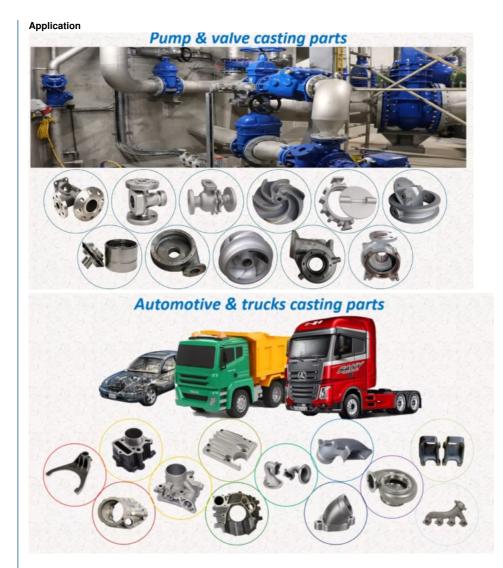

### Product Details

| Material                    | Carbon steel, alloy steel, stainless steel, iron                                                                                                                                                                       |  |
|-----------------------------|------------------------------------------------------------------------------------------------------------------------------------------------------------------------------------------------------------------------|--|
| Process                     | Lost wax casting + cnc machining                                                                                                                                                                                       |  |
| Casting dimension tolerance | CT7                                                                                                                                                                                                                    |  |
| Casting surface roughness   | Ra 12.5 um                                                                                                                                                                                                             |  |
| Casting weight range        | 0.1-90 kg                                                                                                                                                                                                              |  |
| Casting Size                | Max linear size: 1200 mm, Max diameter size: 600 mm                                                                                                                                                                    |  |
| Machining Precision         | Positioning accuracy 0.008 mm, Rep. position. accuracy 0.006 mm                                                                                                                                                        |  |
| Machining surface roughness | Ra0.8 ~ 6.3 um                                                                                                                                                                                                         |  |
| Material standard           | GB, ASTM, AISI, DIN, BS, JIS, NF, AS, AAR                                                                                                                                                                              |  |
| Surface treatment           | KTL (E-coating), Zinc plating, Mirror Polishing, Sand Blasting, Acid pickling, black oxide, Painting, Hot galvanizing,Powder coating, Nickel plating.                                                                  |  |
| Service available           | OEM & ODM                                                                                                                                                                                                              |  |
| Quality control             | 0 defects,100% inspection before packing                                                                                                                                                                               |  |
| Application                 | Train & railway, automobile& truck, construction machinery, forklift, agricultural machinery, marine parts, petroleum machinery, construction, valve and pumps, electric machine, hardware, power equipment and so on. |  |
| Keywords                    | Investment casting, sand casting, precision casting, lost wax casting,water glass casting,silica sol casting ,die casting                                                                                              |  |