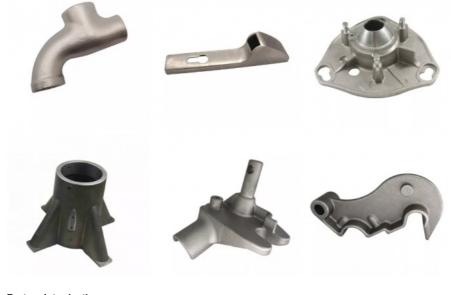

# Stainless Steel Precision Investment Casting Bathroom Hardware Parts

#### Stainless Steel Precision Investment Casting Bathroom Hardware Parts

### Product Details

| Material                    | Carbon steel, alloy steel, stainless steel, iron                                                                                                                                                                       |  |
|-----------------------------|------------------------------------------------------------------------------------------------------------------------------------------------------------------------------------------------------------------------|--|
| Process                     | Lost wax casting + cnc machining                                                                                                                                                                                       |  |
| Casting dimension tolerance | CT7                                                                                                                                                                                                                    |  |
| Casting surface roughness   | Ra 12.5 um                                                                                                                                                                                                             |  |
| Casting weight range        | 0.1-90 kg                                                                                                                                                                                                              |  |
| Casting Size                | Max linear size: 1200 mm, Max diameter size: 600 mm                                                                                                                                                                    |  |
| Machining Precision         | Positioning accuracy 0.008 mm, Rep. position. accuracy 0.006 mm                                                                                                                                                        |  |
| Machining surface roughness | Ra0.8 ~ 6.3 um                                                                                                                                                                                                         |  |
| Material standard           | GB, ASTM, AISI, DIN, BS, JIS, NF, AS, AAR                                                                                                                                                                              |  |
| Surface treatment           | KTL (E-coating), Zinc plating, Mirror Polishing, Sand Blasting, Acid pickling, black oxide, Painting, Hot galvanizing,Powder coating, Nickel plating.                                                                  |  |
| Service available           | OEM & ODM                                                                                                                                                                                                              |  |
| Quality control             | 0 defects,100% inspection before packing                                                                                                                                                                               |  |
| Application                 | Train & railway, automobile& truck, construction machinery, forklift, agricultural machinery, marine parts, petroleum machinery, construction, valve and pumps, electric machine, hardware, power equipment and so on. |  |
| Keywords                    | Investment casting, sand casting, precision casting, lost wax casting,water glass casting,silica sol casting ,die casting                                                                                              |  |