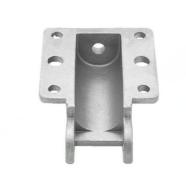

## **Basic Information**

Mainland China . Place of Origin: NC0735 . Brand Name:

ISO9001,CE,SGS · Certification:

Model Number: 0735 • Minimum Order Quantity: 100 pcs • Price: Can talk

Packaging Details: Wooden Case • Delivery Time: 25-30 days • Payment Terms: T/T, L/C 80000 . Supply Ability:



## **Product Specification**

Shift Fork • Part Name: • Material: Stainless Steel **Precision Casting** • Process: Surface Treatment: Sand Blasting · Color: Natural Size: Customized

0.01-0.05



## More Images

• Tolerance:



## **Product Description**

### **OEM Customized 304 316 Stainless Steel Precision Shift Fork Casting**

#### **Product Details**

| Material          | stainless steel, carbon steel, steel, gray iron, ductile iron                             |
|-------------------|-------------------------------------------------------------------------------------------|
| Process           | investment casting, lost wax casting, silica sol casting, Precision casting, sand casting |
| Casting tolerance | CT4-CT6 (GB/T 6414)                                                                       |
| Standard          | AISI, ANSI, ASTM, JIS, GB, ISO, DIN                                                       |
| Certificate       | TS16949,SGS, ISO, or as your requirement to