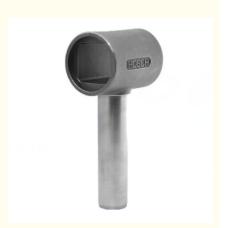

### **OEM Customized 304 316 Stainless Steel Precision Shift Fork Casting**

## **Product Specification**

Shift Fork • Part Name: • Material: Stainless Steel **Precision Casting** • Process: Surface Treatment: Sand Blasting · Color: Natural Size: Customized

0.01-0.05