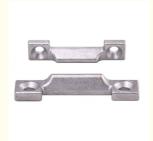

## **Basic Information**

Mainland China . Place of Origin: NC0735 . Brand Name:

ISO9001,CE,SGS · Certification:

Model Number: 0735 • Minimum Order Quantity: 100 pcs • Price: Can talk

Packaging Details: Wooden Case • Delivery Time: 25-30 days • Payment Terms: T/T, L/C 80000 . Supply Ability:



## **Product Specification**

Shift Fork • Part Name: • Material: Stainless Steel **Precision Casting** • Process: Surface Treatment: Sand Blasting · Color: Natural Size: Customized

0.01-0.05



## More Images

• Tolerance:



## **Product Description**

### **OEM Customized 304 316 Stainless Steel Precision Shift Fork Casting**

#### **Product Details**

| Material          | stainless steel, carbon steel, steel, gray iron, ductile iron                             |
|-------------------|-------------------------------------------------------------------------------------------|
| Process           | investment casting, lost wax casting, silica sol casting, Precision casting, sand casting |
| Casting tolerance | CT4-CT6 (GB/T 6414)                                                                       |
| Standard          | AISI, ANSI, ASTM, JIS, GB, ISO, DIN                                                       |
| Certificate       | TS16949,SGS, ISO, or as your requirement to do test by the third party