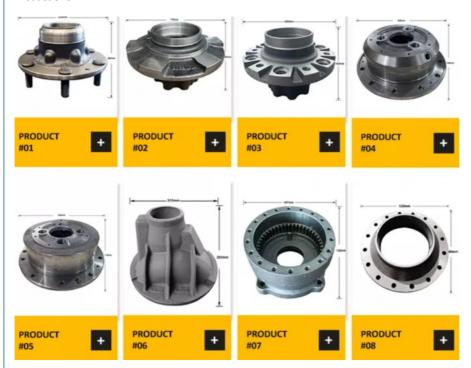

le Iron
 Unit Weight: 0.1KG-150KG
 Machining Tolerance: +/-0.01mm

• Size: Customer Drawings/ Customer Sizes



## **Product Description**

#### **Ductile Iron Sand Casting Agricultural Machinery Hub Wheel Hub**

#### **Factory Introduction**

Sunrise Foundry is a professional Metal Foundry, located in Ningbo. We have been producing Gray Iron, Ductile Iron Castings and and any other precision castings for more than 25 years.

We are dedicated to meet different requirements of various customers across the world, products are mainly involved Agricultural and Construction Machinery, Hydraulic, Mining industry, Municipal Products, some steel and stainless steel castings for Pumps and Valves, Pipe Fittings, etc.

Please feel free to contact us if you have any requests



#### **Product Show**



#### FAQ

#### how can we guarantee quality?

Always a pre-production sample before mass production; Always final Inspection before shipment;

#### what can you buy from us?

Manhole Cover, Pipe Fittings, OEM Industrial Castings, Municipal Castings, Iron Pipe

## why should you buy from us not from other suppliers?

over 500,000 square meters of workshop, warehousing and production facilities. 6 automatic moulding machine lines, CAD machining center, professional laboratory. we are ISO9001:2008 TUV / BSI Kitemarked / SGS / UL listed / FM / NF certified!

## what services can we provide?

Accepted Delivery Terms: FOB,CFR,CIF,EXW;

Accepted Payment Currency:USD,EUR;

 $\label{prop:control} \mbox{Accepted Payment Type: T/T,L/C,Western Union,Escrow;} \\$ 

 $Language\ Spoken: English, Chines