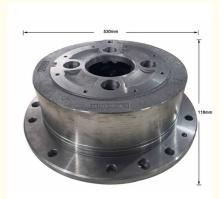

# **Basic Information**

Place of Origin: Mainland ChinaBrand Name: NC3534

• Certification: ISO9001,CE,SGS

Model Number: 3534
Minimum Order Quantity: 100 pcs
Price: Can talk
Packaging Details: Wooden Case
Delivery Time: 30 days

• Supply Ability: 60,000 pcs monthly

T/T, L/C



# **Product Specification**

• Payment Terms:

• Item Name: Wheel Hub

Application: Agricultural Machinery

Material: Ductile Iron
 Unit Weight: 0.1KG-150KG
 Machining Tolerance: +/-0.01mm

• Size: Customer Drawings/ Customer Sizes



## **Product Description**

#### **Ductile Iron Sand Casting Agricultural Machinery Hub Wheel Hub**

#### **Factory Introduction**

Sunrise Foundry is a professional Metal Foundry, located in Ningbo. We have been producing Gray Iron, Ductile Iron Castings and and any other precision castings for more than 25 years.

We are dedicated to meet different requirements of various customers across the world, products are mainly involved Agricultural and Construction Machinery, Hydraulic, Mining industry, Municipal Products, some steel and stainless steel castings for Pumps and Valves, Pipe Fittings, etc.

Please feel free to contact us if you have any requests



#### **Product Show**



#### FAQ

#### how can we guarantee quality?

Always a pre-production sample before mass production; Always