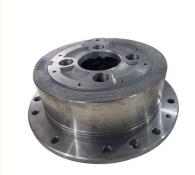

# **Basic Information**

Place of Origin: Mainland ChinaBrand Name: NC3534

• Certification: ISO9001,CE,SGS

Model Number: 3534
Minimum Order Quantity: 100 pcs
Price: Can talk
Packaging Details: Wooden Case
Delivery Time: 30 days

• Supply Ability: 60,000 pcs monthly

T/T, L/C



# **Product Specification**

• Payment Terms:

• Item Name: Wheel Hub

Application: Agricultural Machinery

Material: Ductile Iron
 Unit Weight: 0.1KG-150KG
 Machining Tolerance: +/-0.01mm

• Size: Customer Drawings/ Customer Sizes



## **Product Description**

#### **Ductile Iron Sand Casting Agricultural Machinery Hub Wheel Hub**

#### **Factory Introduction**

Sunrise Foundry is a professional Metal Foundry, located in Ningbo. We have been producing Gray Iron, Ductile Iron Castings and and any other precision castings for more than 25 years.

We are dedicated to meet different requirements of various customers across the world, products are mainly involved Agricultural and Construction Machinery, Hydraulic, Mining industry, Municipal Products, some steel and stainless steel castings