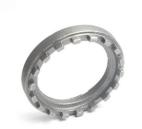

## **Product Specification**

• Part Name: Gear

• Material: Ductile Iron Sand Casting · Process: Surface: Sandblasting Natural · Color: Service: OEM

### China OEM Foundry GGG40 Ductile Iron Gear Sand Casting