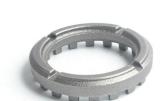

## **Product Specification**

• Part Name: Gear

• Material: Ductile Iron Sand Casting · Process: Surface: Sandblasting Natural · Color: Service: OEM

### China OEM Foundry GGG40 Ductile Iron Gear Sand Casting