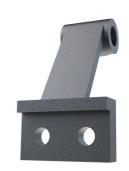

# Ductile Iron Sand Casting Agriculture Machinery Parts Casting

### **Basic Information**

• Place of Origin: Mainland China

• Brand Name: NC7635

• Certification: ISO9001,CE,SGS

Model Number: 7635
Minimum Order Quantity: 100 pcs
Price: Can talk
Packaging Details: Wooden Case
Delivery Time: 30 days
Payment Terms: T/T, L/C

• Supply Ability: 60,000 pcs monthly



## **Product Specification**

Item Name: Agriculture Machinery PartsApplication: Agriculture Machinery

Material: Ductile IronProcess: Sand Casting

Surface Treatment: Sandblasting, Machining

• Size: As Per Drawing



# More Images





# **Product Description**

#### **Ductile Iron Sand Casting Agriculture Machinery Parts Casting**

#### **Product Details**

| Material             | Ductile iron, Gray cast iron,etc. |
|----------------------|-----------------------------------|
| Technology           | Sand Casting, Resin Sand Casting  |
| Standard             | ASTM,JIS,DIN,GB.                  |
| Single weight        | 0.5Kg-100Kg                       |
| Major export markets | Japan                             |
| Main products        | Agriculture Machinery             |



**Production Process** 

## WorkShop



#### **Factory Introduction**

Sunrise Foundry is a professional Metal Foundry, located in Ningbo. We have been producing Gray Iron, Ductile Iron Castings and and any other precision c