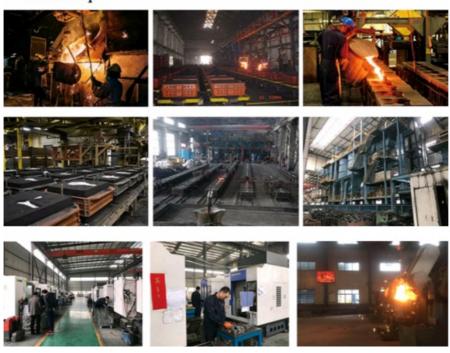

tem Name: Agriculture Machinery PartsApplication: Agriculture Machinery

Material: Ductile IronProcess: Sand Casting

Surface Treatment: Sandblasting, Machining

• Size: As Per Drawing



# More Images





# **Product Description**

#### **Ductile Iron Sand Casting Agriculture Machinery Parts Casting**

#### **Product Details**

| Material             | Ductile iron, Gray cast iron,etc. |
|----------------------|-----------------------------------|
| Technology           | Sand Casting, Resin Sand Casting  |
| Standard             | ASTM,JIS,DIN,GB.                  |
| Single weight        | 0.5Kg-100Kg                       |
| Major export markets | Japan                             |
| Main products        | Agriculture Machinery             |



**Production Process** 

## WorkShop



#### **Factory Introduction**

Sunrise Foundry is a professional Metal Foundry, located in Ningbo. We have been producing Gray Iron, Ductile Iron Castings and and any other precision castings for more than 25 years.

We are dedicated to meet different requirements of various customers across the world, products are mainly involved Agricultural and Construction Machinery, Hydraulic, Mining industry, Municipal Products, some steel and stainless steel castings for Pumps and Valves, Pipe Fittings, etc.

Please feel free to contact us if you have any requests.

#### **Quality Control**



#### FAQ

Can you make castings according to our drawings?

Yes, we can cast according to your drawings, two-dimensional drawings or three-dimensional models. If 3D drawings can be provided, the production e