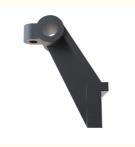

# Ductile Iron Sand Casting Agriculture Machinery Parts Casting

### **Basic Information**

• Place of Origin: Mainland China

• Brand Name: NC7635

• Certification: ISO9001,CE,SGS

Model Number: 7635
Minimum Order Quantity: 100 pcs
Price: Can talk
Packaging Details: Wooden Case
Delivery Time: 30 days
Payment Terms: T/T, L/C

• Supply Ability: 60,000 pcs monthly



## **Product Specification**

Item Name: Agriculture Machinery PartsApplication: Agriculture Machinery

Material: Ductile IronProcess: Sand Casting

Surface Treatment: Sandblasting, Machining

• Size: As Per Drawing



# More Images





# **Product Description**

#### **Ductile Iron Sand Casting Agriculture Machinery Parts Casting**

#### **Product Details**

| Material             | Ductile iron, Gray cast iron,etc. |
|----------------------|-----------------------------------|
| Technology           | Sand Casting, Resin Sand Casting  |
| Standard             | ASTM,JIS,DIN,GB.                  |
| Single weight        | 0.5Kg-100Kg                       |
| Major export markets | Japan                             |
| Main products        | Agriculture Machinery             |



**Production Process** 

## WorkShop



#### **Factory Introduction**

Sunrise Foundry is a professional Metal Foundry, located in Ningbo. We have been producing Gray Iron, Ductile Iron Castings and and any other precision castings for more th