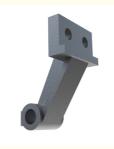

# Ductile Iron Sand Casting Agriculture Machinery Parts Casting

### **Basic Information**

• Place of Origin: Mainland China

• Brand Name: NC7635

• Certification: ISO9001,CE,SGS

Model Number: 7635
Minimum Order Quantity: 100 pcs
Price: Can talk
Packaging Details: Wooden Case
Delivery Time: 30 days
Payment Terms: T/T, L/C

• Supply Ability: 60,000 pcs monthly



## **Product Specification**

Item Name: Agriculture Machinery PartsApplication: Agriculture Machinery

Material: Ductile IronProcess: Sand Casting

Surface Treatment: Sandblasting, Machining

• Size: As Per Drawing



# More Images





# **Product Description**

#### **Ductile Iron Sand Casting Agriculture Machinery Parts Casting**

#### **Product Details**

| Material             | Ductile iron, Gray cast iron,etc. |
|----------------------|-----------------------------------|
| Technology           | Sand Casting, Resin Sand Casting  |
| Standard             | ASTM,JIS,DIN,GB.                  |
| Single weight        | 0.5Kg-100Kg                       |
| Major export markets | Japan                             |
| Main products        | Agriculture Machinery             |



**Production Process** 

## WorkShop



#### **Factory Introduction**

Sunrise Foundry is a professional Metal Foundry, located in Ningbo. We have been producing Gray Iron, Ductile Iron Castings and and any other precision castings for more