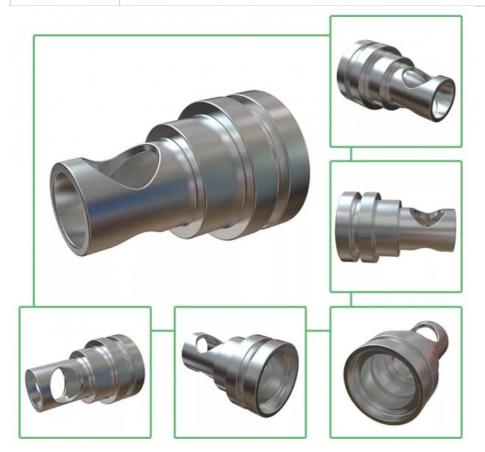

# Lost Wax Stainless Steel Casting Pipe Fittings for Auto Parts

## More Images

### Lost Wax Stainless Steel Casting Pipe Fittings for Auto Parts